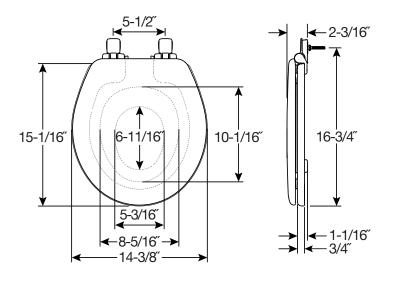

## **SPECIFICATIONS:**

Size: Round

Material: Enameled Wood / Plastic

Style: Closed Front with Cover

Ring Bumpers: Two

Hinges: Plastic

Hardware: STA-TITE<sup>®</sup> Seat Fastening System<sup>™</sup>

Proudly Made in the USA