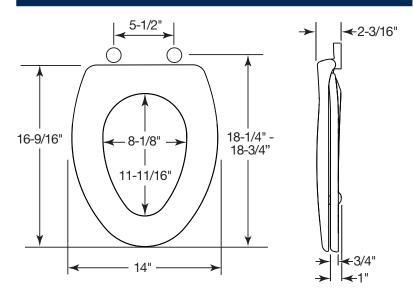

### DIMENSIONS:

Phone: 800-233-7328 Fax: 800-292-3647

EASY REMOVAL OF SEAT FOR THOROUGH CLEANING

STA-TITE® SEAT FASTENING SYSTEM™

SUPER GRIP BUMPERS™