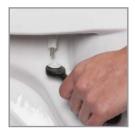

PRECISION SEAT FIT™ 1/2" ADJUSTABLE HINGES

WHISPER • CLOSE® FEATURE

## FEATURES:

Precision Seat Fit™ Adjustable Hinges

Whisper • Close®

Easy•Clean & Change®

STA-TITE® Seat Fastening System™

Super Grip Bumpers™