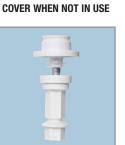

WHISPER•CLOSE® FEATURE

LIFT HINGES TO UNLOCK

EASY REMOVAL OF SEAT FOR THOROUGH CLEANING

**REMOVABLE CHILD SEAT** 

Proudly Made in the USA

www.BemisSeats.com

CHILD SEAT SECURES

MAGNETICALLY INTO

## DESCRIPTION:

Closed front with cover, elongated, molded wood, multi-coat enamel finish toilet seat. Features two color-matched bumpers, color-matched Whisper•Close® with Easy•Clean & Change® hinges with STA-TITE® Seat Fastening System<sup>™</sup>. Seat shall have an integrated solid-plastic child seat to accommodate the needs of both adult and child. Child seat secures magnetically into cover when not in use and can be removed for easy cleaning or when no longer needed.