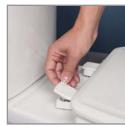

STA-TITE® SEAT FASTENING SYSTEM™

| RESID  | ENTIAL  | NEXTS  | TEP® |
|--------|---------|--------|------|
| MOLDED | W O O D | TOILET | SEAT |

#### SPECIFICATIONS:

| Size:             | Elongated                                           |
|-------------------|-----------------------------------------------------|
| Material:         | Molded Wood/Plastic                                 |
| Style:            | Closed Front with Cover                             |
| Bumpers:          | Two                                                 |
| Hinge:            | Plastic Whisper•Close® with Easy•Clean &<br>Change® |
| Fastening System: | STA-TITE <sup>®</sup> Seat Fastening System™        |

Fastening System: