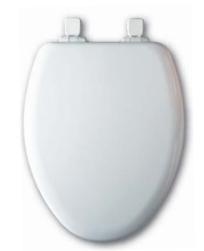

WHISPER•CLOSE® FEATURE

LIFT HINGES TO UNLOCK

EASY REMOVAL OF SEAT FOR THOROUGH CLEANING

**REMOVABLE CHILD SEAT** 

Proudly Made in the USA

www.BemisSeats.com

CHILD SEAT SECURES

MAGNETICALLY INTO

STA-TITE® SEAT FASTENING SYSTEM™

| RESID  | ENTIAL  | NEXTS  | TEP® |
|--------|---------|--------|------|
| MOLDED | W O O D | TOILET | SEAT |

## DESCRIPTION:

Closed front with cover, elongated, molded wood, multi-coat enamel finish toilet seat. Features two color-matched bumpers, color-matched Whisper•Close® with Easy•Clean & Change® hinges with STA-TITE® Seat Fastening System<sup>™</sup>. Seat shall have an integrated solid-plastic child seat to accommodate the needs of both adult and child. Child seat secures magnetically into cover when not in use and can be removed for easy cleaning or when no longer needed.