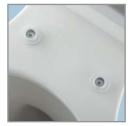

STA-TITE® SEAT FASTENING SYSTEM™

| RESID  | ENTIAL  | NEXTS  | TEP® |
|--------|---------|--------|------|
| MOLDED | W O O D | TOILET | SEAT |

#### SPECIFICATIONS:

| Size:             | Elongated                                           |
|-------------------|-----------------------------------------------------|
| Material:         | Molded Wood/Plastic                                 |
| Style:            | Closed Front with Cover                             |
| Bumpers:          | Two                                                 |
| Hinge:            | Plastic Whisper•Close® with Easy•Clean &<br>Change® |
| Fastening System: | STA-TITE <sup>®</sup> Seat Fastening System™        |

Fastening System: