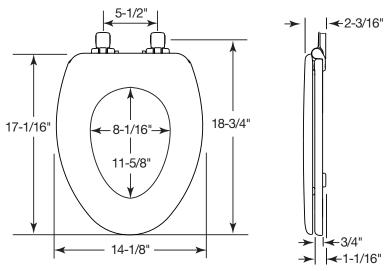

### DIMENSIONS:

**Child Ring Dimensions:** Inside Ring Length 7-15/16" Inside Ring Width 5-1/8"

Bemis Manufacturing Co., Sheboygan Falls, WI 53085