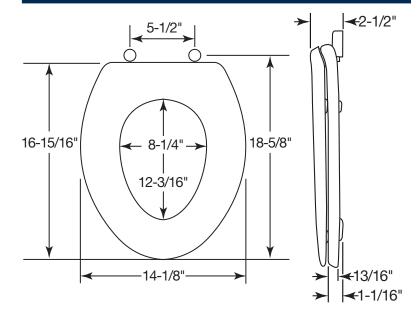

TOILET SEAT







PLASTIC EASY•CLEAN & CHANGE® HINGES





EASY REMOVAL OF SEAT FOR THOROUGH CLEANING



NON-CORROSIVE BOLTS
AND WING NUTS

### MODEL #

COLOR #

## 1100EC

#### DESCRIPTION:

Closed front with cover, elongated, injection molded solid plastic toilet seat. Features four molded-in bumpers, color-matched Easy•Clean & Change® hinges with non-corrosive, top-tightening bolts and wing nuts. This seat complies with IAPMO/ANSI Z124.5-2013 Plastic Toilet Seats as a class Commercial Heavy Duty.

#### SPECIFICATIONS:

Size: Elongated Material: Plastic

Style: Closed Front with Cover

Bumpers: Four

Hinges: Plastic Easy•Clean & Change®
Fastening System: Non-Corrosive Bolts and Wing Nuts

#### FEATURES:

Easy • Clean & Change®

**Non-Corrosive Bolts and Wing Nuts** 

#### DIMENSIONS:



Phone: 800-233-7328 Fax: 800-292-3647