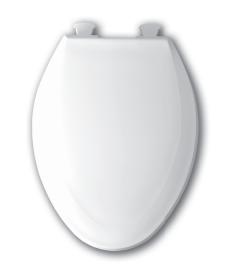

# RESIDENTIAL PLASTIC TOILET SEAT

PLASTIC EASY•CLEAN & CHANGE® HINGES

EASY REMOVAL OF SEAT FOR THOROUGH CLEANING

NON-CORROSIVE BOLTS
AND WING NUTS

#### DESCRIPTION:

Closed front with cover, elongated, injection molded solid plastic toilet seat. Features four molded-in bumpers, color-matched Easy•Clean & Change® hinges with non-corrosive, top-tightening bolts and wing nuts. This seat complies with IAPMO/ANSI Z124.5-2013 Plastic Toilet Seats as a class Commercial Heavy Duty.

#### SPECIFICATIONS:

Size: Elongated Material: Plastic

Style: Closed Front with Cover

Bumpers: Four

Hinges: Plastic Easy•Clean & Change®
Fastening System: Non-Corrosive Bolts and Wing Nuts