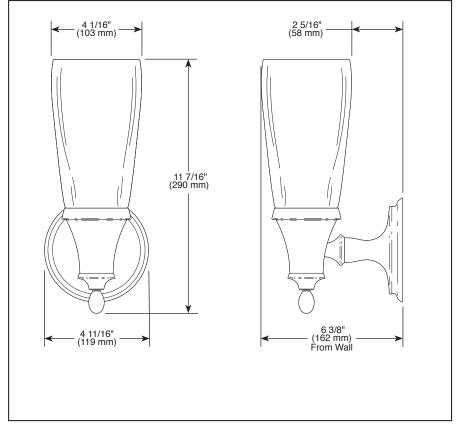

## **STANDARD SPECIFICATIONS:**

- Mounting hardware and mounting instructions included with product.
- Glass dome is satin etched.
- UL approved up to 60 watts.
- Uses C7 60 watt max. bulb.
- Mounts on standard electrical box.
- Wire nuts and mounting screws are included with product.