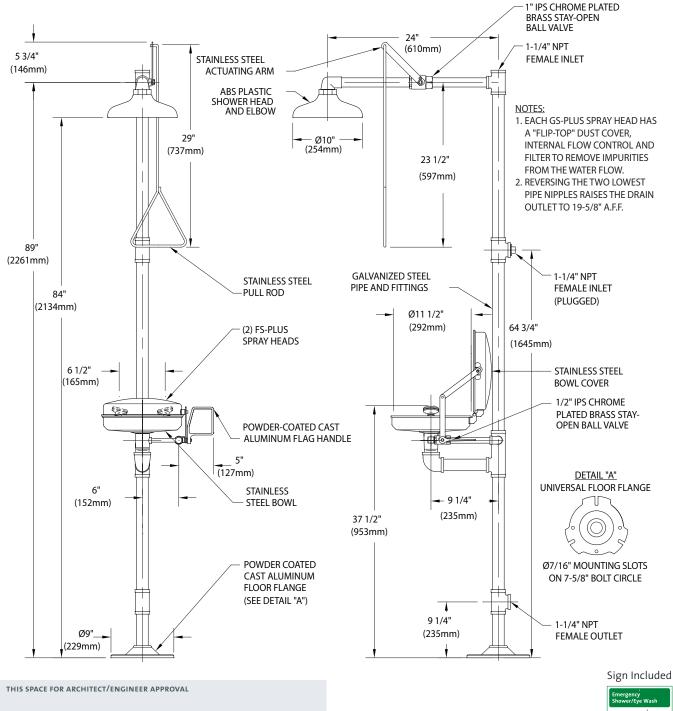

**Shower Head:** 10" diameter orange ABS plastic.

**Shower Valve:** 1" IPS chrome plated brass stay-open ball valve. Valve is US-made with chrome plated brass ball and Teflon® seals. Furnished with stainless steel actuating arm and 29" stainless steel pull rod.

Spray Head Assembly: Two FS-Plus™ spray heads. Each head has an internal flow control and filter to remove impurities

**Eye/Face Wash Bowl:** 11-1/2" stainless steel with stainless steel cover.

**Eye/Face Wash Valve:** 1/2" IPS chrome plated brass stay-open ball valve. Valve is US-made with chrome plated brass ball and

Pipe and Fittings: Schedule 40 galvanized steel. Furnished with orange polyethylene covers for vertical piping for high visibility and corrosion resistance.

Supply: 1-1/4" NPT female top or side inlet.

Waste: 1-1/4" NPT female outlet. Outlet can be positioned at either 9-1/4" or 19-5/8" above finished floor by reversing lower pipe nipples.

Sign: Furnished with ANSI-compliant identification sign.

**Quality Assurance:** Valve and spray head assemblies are factory assembled and water tested prior to shipment.