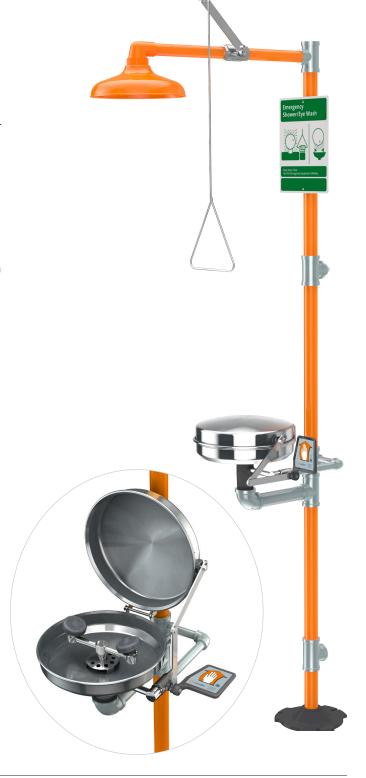

**G1950BC** Safety Station with Eye/Face Wash, Stainless Steel Bowl and Cover

**Application:** Combination eye/face wash and shower safety station. Eye/face wash has stainless steel cover to protect bowl from dust, dirt and other contaminants. Cover is raised automatically when flag handle is activated. Cover closes when handle is returned to closed position. Two large FS-Plus™ spray-type outlet heads deliver a flood of water for rinsing eyes and face.

**Shower Head:** 10" diameter orange ABS plastic.

**Shower Valve:** 1" IPS chrome plated brass stay-open ball valve. Valve is US-made with chrome plated brass ball and Teflon® seals. Furnished with stainless steel actuating arm and 29" stainless steel pull rod.

Spray Head Assembly: Two FS-Plus™ spray heads. Each head has an internal flow control and filter to remove impurities

**Eye/Face Wash Bowl:** 11-1/2" stainless steel with stainless steel cover.

**Eye/Face Wash Valve:** 1/2" IPS chrome plated brass stay-open ball valve. Valve is US-made with chrome plated brass ball and