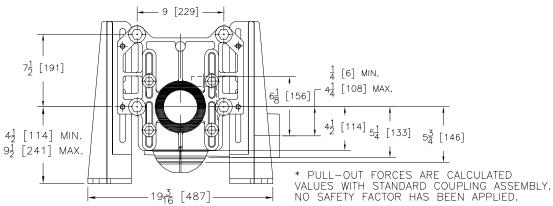

## **ENGINEERING SPECIFICATION:** ZURN ZN1203-N()

\*REGULARLY FURNISHED UNLESS OTHERWISE SPECIFIED

Narrow Wall Adjustable, horizontal siphon jet water closet "Rigid System" with 4 [102] No-Hub connections. Complete with Dura-Coated cast iron right hand or left hand main fitting, with 2 [51] vent, adjustable gasketed chase saver face plate, floor mounted foot supports, corrosion resistant ABS coupling with integral test cap, fixture bolts, trim, stud protectors, and bonded "Neo-Seal" gasket. Carrier complies with all applicable requirements of ASME A112.6.1M up to a 300-Lb. [136-kg.] load.