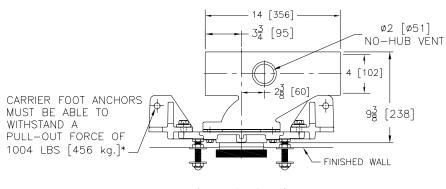

## ADJUSTABLE HORIZONTAL SIPHON JET NO-HUB NARROW WALL SYSTEM, (9-3/8 [238] DEPTH FRONT TO BACK)

| SPECIFICATION SHEET |
|---------------------|
| TAG                 |

Dimensional Data (inches and [ mm ]) are Subject to Manufacturing Tolerances and Change Without Notice

## **ENGINEERING SPECIFICATION:** ZURN ZN1203-N()

\*REGULARLY FURNISHED UNLESS OTHERWISE SPECIFIED

Narrow Wall Adjustable, horizontal siphon jet water closet "Rigid System" with 4 [102] No-Hub connections. Complete with Dura-Coated cast iron right hand or left hand main fitting, with 2 [51] vent, adjustable gasketed chase saver face plate, floor mounted foot supports, corrosion resistant ABS coupling with integral test cap, fixture bolts, trim, stud protectors, and bonded "Neo-Seal" gasket. Carrier complies with all applicable requirements of ASME A112.6.1M up to a 300-Lb. [136-kg.] load.