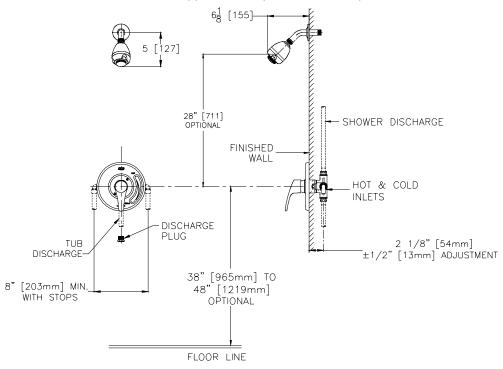

## **ENGINEERING SPECIFICATIONS: ZURN Z7301-SS-MT**

Single handle pressure balancing mixing shower unit, ceramic control cartridge with stainless steel balancing piston, built in reverse connection capability (To reverse the hot and cold inlets simply remove cartridge and turn 180°), two service stops / check stops, and adjustable limit stop. When valve is turned on it must rotate from cold through to the hot position. All exposed trim and handle are metal with polished nickel chrome plated surface. The valve is supplied with the 2.5 GPM chrome plated plastic -S1 shower head with spray adjustment, arm and flange in chrome plated finish. The valve body is a four port valve with a tub port plug included for shower only applications. The valve inlets, shower and tub outlet are all standard with 1/2" NPT female thread connections. The 1/2" copper sweat options must be specified as shown below.

Note: All dimensions are for reference only. Do not use for pre-plumbing.

Parts shown as hidden lines are supplied by others.

| Parts s                    | hown as hidden lines are supplied by others.                                                                                                                                                                                                                                                                                                                                                                                                                                                                                  | STANDARDS                                                                                                                                                                                                   |
|----------------------------|-------------------------------------------------------------------------------------------------------------------------------------------------------------------------------------------------------------------------------------------------------------------------------------------------------------------------------------------------------------------------------------------------------------------------------------------------------------------------------------------------------------------------------|-------------------------------------------------------------------------------------------------------------------------------------------------------------------------------------------------------------|
| SuffixCPVC                 | Check/specify appropriate options) Use with Z7300 prefix  Description  1/2" Male NPT by CPVC Female Adaptors, shipped loose to be installed in the field.  Extension Kit, Extends Valve Out by 1".  1/2" Male NPT by Pex Adaptors, shipped loose to be installed in the field.  1/2" Female Copper Sweat Connections w/ Service Stops Sierra Series Decorative Metal Trim  Sierra Series Decorative Metal Trim, in Satin Nickel Finish In-Line Vacuum Breaker  Wall Mounting Flange For Fiberglass or Panel Wall Installation | Tested to meet the following standards for valves and plumbing fittings: ASSE Standard No. 1016 ASME A112.18.1 / CSA B125.1 IAPMO® Listed Meets or Exceeds ANSI A117.1M standard for physically handicapped |
| Additional C               | Options                                                                                                                                                                                                                                                                                                                                                                                                                                                                                                                       |                                                                                                                                                                                                             |
| Z7000-<br>Z7000-<br>Z7000- | S5 Large Brass Shower Head with Spray Adjustment                                                                                                                                                                                                                                                                                                                                                                                                                                                                              | (HBSE) (SP) (ADA DESIGNED                                                                                                                                                                                   |