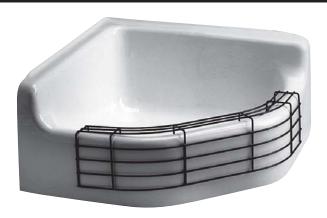

#### Z5850

- 28" [711 mm] x 28" [711 mm]
- Enameled cast iron
- Corner floor service sink
- 8" high front curb
- Large, flat bottom with fluted channels for fast drainage
- Integral tiling bead
- Shipping Weight: 210 lbs.

| <b>Z5850</b> 28" x 28" enameled cast iron   |
|---------------------------------------------|
| corner floor sink. Provided with grid drain |
| (specify outlet size).                      |

## **Options:**

| μι | 10115.                               |
|----|--------------------------------------|
|    | -D2 Drain with 2" IPS connection     |
|    | -D3 Drain with 3" IPS connection     |
| Г  | -RG Removable vinyl-coated rim guard |