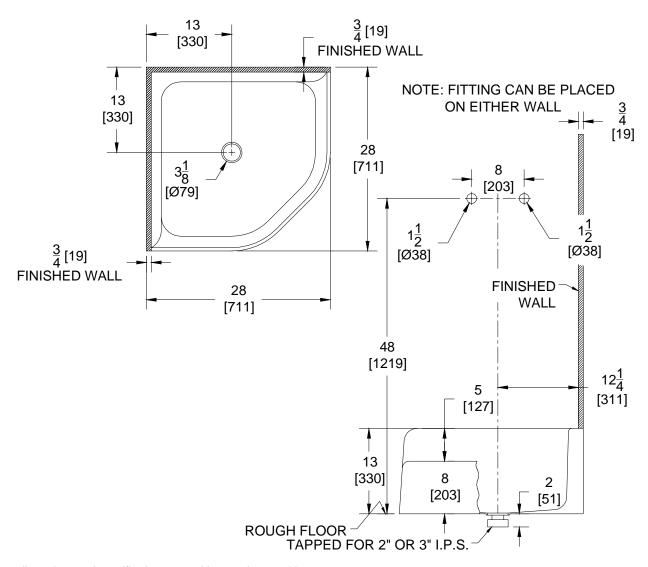

#### Rough-in dimensions for Z5850

These dimensions and specifications are subject to change without notice.

Fixture dimensions meet ANSI/ASME standard A112.19.2 and CAN/CSA B45 requirements.

**Zurn Plumbing Products Group** Commercial Brass and Fixtures Operation 2640 South Work Street · Falconer, NY 14733 · Phone: 716-665-1132 · Fax: 716-665-1135 · www.zurn.com