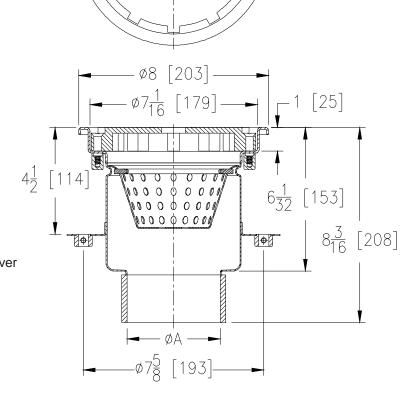

# 8 [203] DIAMETER ROUND INDUSTRIAL FLOOR DRAIN

| S | PE | ΞC | IFI | CA | ΙTΙ | ON | 1S | HE | ET |  |
|---|----|----|-----|----|-----|----|----|----|----|--|
|   |    |    |     |    |     |    |    |    |    |  |

TAG

Dimensional Data (inches and [ mm ]) are Subject to Manufacturing Tolerances and Change Without Notice

#### Engineering Specification: ZURN Z1800-8B

8 [203] Diameter x 6 [152] deep, 18 gage, all type 304 (CF8) stainless steel round industrial floor drain with loose set anti-tilt heavy-duty perimeter drainage cover, reinforced top frame, perforated removable sediment bucket with lift handle, pre-sloped bottom sump, and pre-pour stabilizing anchor tabs.

Annroy | Grate Open

**Options** (Check/specify appropriate options)

| Pipe Size (ØA)   | (Specify size/type) Outlet |                     |  |  |
|------------------|----------------------------|---------------------|--|--|
| 2-3-4[51-76-102] | BW                         | Butt-Weld (Sch. 10) |  |  |
| 2-3-4[51-76-102] | NH                         | No-Hub              |  |  |