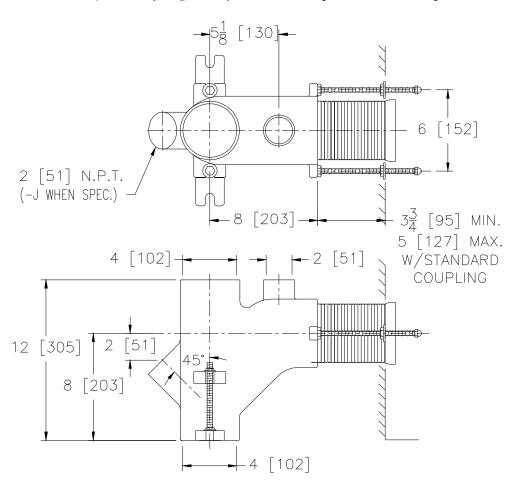

## **ENGINEERING SPECIFICATION: ZURN Z1214**

Dura-Coated cast iron No-Hub fitting for floor mounted back outlet water closets. Complete with corrosion resistant adjustable ABS coupling with integral test cap, fixture bolts and trim, and bonded "Neo-Seal" gasket.