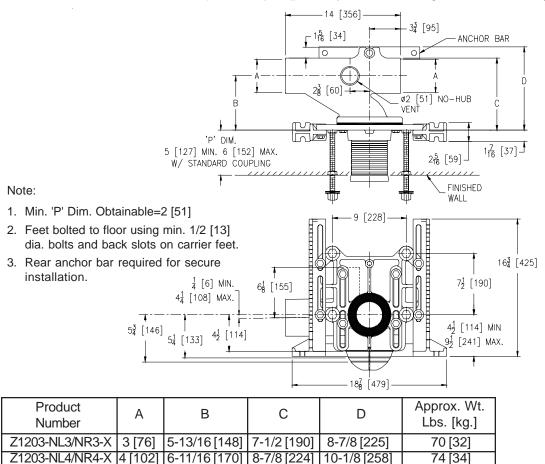

## Z1203-N-X ADJUSTABLE HORIZONTAL SIPHON JET 500 LB. [227 KG.] NO-HUB W/ HEAVY-DUTY REAR ANCHOR TIE DOWN

SPECIFICATION SHEET

TAG

Dimensional Data (inches and [mm]) are Subject to Manufacturing Tolerances and Change Without Notice

## ENGINEERING SPECIFICATION: ZURN Z1203-N()-X

Adjustable, horizontal siphon jet 500 Lb.[227 Kg.] water closet "Rigid System" with No-Hub connections. Complete with Dura-Coated cast iron right hand or left hand main fitting, with 2 [51] vent, adjustable gasketed faceplate, universal floor mounted foot supports, corrosion resistant adjustable ABS coupling with integral test cap, fixture bolts, trim, stud protectors, heavy-duty rear anchor tie down, and bonded "Neo-Seal" gasket.

## **OPTIONS** (Check/specify appropriate options)

| Z1203-NR3-X<br>Z1203-NL3-X<br>Z1203-NR4-X<br>Z1203-NL4-X                                        | 3 [76] No-Hub Right Hand Inlet with Flow to Left<br>3 [76] No-Hub Left Hand Inlet with Flow to Right<br>4 [102] No-Hub Right Hand Inlet with Flow to Left<br>4 [102] No-Hub Left Hand Inlet with Flow to Right |          |                                                                                                                                                                            |                  |
|-------------------------------------------------------------------------------------------------|----------------------------------------------------------------------------------------------------------------------------------------------------------------------------------------------------------------|----------|----------------------------------------------------------------------------------------------------------------------------------------------------------------------------|------------------|
| PREFIXES                                                                                        | D.C.C.I. System with Zurn "ZZ" Adjustable Coupling*                                                                                                                                                            |          |                                                                                                                                                                            |                  |
| ZQ<br>SUFFIXES                                                                                  | D.C.C.I. System with NPT Faceplate, Non-Adjustable C                                                                                                                                                           | Joupling |                                                                                                                                                                            |                  |
|                                                                                                 | Auxiliary Support Assembly<br>(For 'P" Dim. Greater than 18 [457])<br>Back Cleanout<br>Corrosion Resistant Cast Iron Coupling<br>(6 to 12 [152 to 305])                                                        |          | Auxiliary Foot Support (for 'P' Dim.<br>10 - 18 [254 - 457])<br>Vandal Proof Trim<br>Finishing Frame for Siphon Jet System<br>Flush Valve Supply Support for Water Closets |                  |
| G<br>CV                                                                                         | Galvanized Cast Iron<br>Closed Vent (Use only when local codes allow)                                                                                                                                          | 61       | "ZZ" Coupling Wrend<br>DATE: 6/11/10                                                                                                                                       | c.n. NO. 111257  |
| *REGULARLY FURNISHED UNLESS OTHERWISE SPECIFIED                                                 |                                                                                                                                                                                                                | DWG. NO. | 83057 PRODU                                                                                                                                                                | CT NO. Z1203-N-X |
| ZURN INDUSTRIES, LLC ♦ SPECIFICATION DRAINAGE OPERATION ♦ 1801 Pittsburgh Ave. ♦ Erie, PA 16514 |                                                                                                                                                                                                                |          |                                                                                                                                                                            |                  |