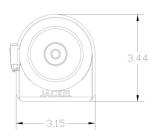

# Jackel



## 2" Sewage Pump Check Valve



The latest in Jackel's vast check valve offering, the 2GP-FF sewage pump check valve passes a full 2" solid. Utilizing our innovative ABS body and our own adapters the 2GP-FF is certain to become another icon in the Jackel line.

## **Specifications**

- Valve Body: Acrylonitrile butadiene styrene (ABS) thermoplastic
- Adapters: Flexible Polyvinyl chloride (PVC) thermoplastic
- Clamps: 301 Stainless Steel
- Max. Operating Pressure: 45 PSI

## Part Number: 2GP-FF

### **Features and Benefits**

- Passes a full 2" solid
- Jackel's own 2" adapters
- Industry's most durable flapper
- Stainless steel clamps
- Strong, durable ABS body
- Flow arrows clearly marked
- Fits 2" black, galvanized and DWV Schedule 40 pipe

### **Dimensions**