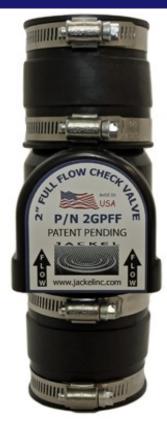

## 2" Sewage Pump Check Valve

The latest in Jackel's vast check valve offering, the 2GP-FF sewage pump check valve passes a full 2" solid. Utilizing our innovative ABS body and our own adapters the 2GP-FF is certain to become another icon in the Jackel line.

## Part Number: 2GP-FF