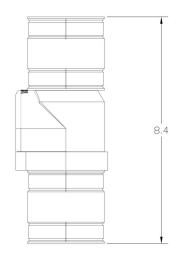

# Jackel



## 2" Sewage Pump Check Valve



The latest in Jackel's vast check valve offering, the 2GP-FF sewage pump check valve passes a full 2" solid. Utilizing our innovative ABS body and our own adapters the 2GP-FF is certain to become another icon in the Jackel line.

## **Specifications**

- Valve Body: Acrylonitrile butadiene styrene (ABS) thermoplastic
- Adapters: Flexible Polyvinyl chloride (PVC) thermoplastic
- Clamps: 301 Stainless Steel
- Max. Operating Pressure: 45 PSI

## Part Number: 2GP-FF

### **Features and Benefits**

- Passes a full 2" solid
- Jackel's own 2" adapters
- Industry's most durable flapper
- Stainless steel clamps
- Strong, durable ABS body
- Flow arrows clearly marked
- Fits 2" black, galvanized and DWV Schedule 40 pipe

### **Dimensions**