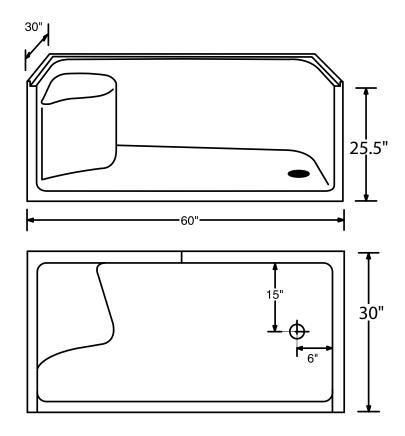

## WR 530 BASE (LS) • WR 531 BASE (RS) FRIENDLY™ SHOWERS & TUB/SHOWERS

Door Opening 56 ½"

Front Threshold Height: 3 1/2"