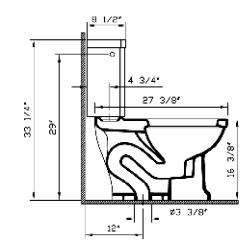

## Epoca

| Description                     | : | Epoca Two-pieces HET with V <sup>3</sup> Flushing Technology,<br>Extended Height Elongated Bowl, Concealed trapway                                                                                                                                                                             |
|---------------------------------|---|------------------------------------------------------------------------------------------------------------------------------------------------------------------------------------------------------------------------------------------------------------------------------------------------|
| Model Number<br>Compatible item | : | 4032-XXX-0101<br>6514-XXX-5298 Tank complete with fittings<br>and chrome plated metal trim lever<br>6514-XXX-5299 Tank complete with fittings<br>and chrome plated metal trim lever (styrofoam lined)<br>36-XXX-002 Toilet Seat (elongated)<br>44-XXX-009 Soft Closing Toilet Seat (elongated) |
| Water Consumption               | - | 1.28 GPF                                                                                                                                                                                                                                                                                       |
| Water Surface                   |   | 7 1/2″x 5 1/4″                                                                                                                                                                                                                                                                                 |
| Water Depth From Rim            | - | 7 1/4"                                                                                                                                                                                                                                                                                         |
| Rough-In                        | - | 12"                                                                                                                                                                                                                                                                                            |
| Minimum Water Pressure          |   | 20 psi.                                                                                                                                                                                                                                                                                        |
| Trap Diameter                   |   | Fully glazed 2" ball pass trapway with 2" diameter                                                                                                                                                                                                                                             |
| Trap Seal Depth                 | - | 2 1/8"                                                                                                                                                                                                                                                                                         |
| Shipping Weight                 | : | 4032 : 86 lbs.                                                                                                                                                                                                                                                                                 |
|                                 |   | 6514 : 48 lbs.                                                                                                                                                                                                                                                                                 |
| Shipping Dimensions             | : | 4032 :15 1/8″W x 27 3/8″L x 18 1/8″H                                                                                                                                                                                                                                                           |
|                                 |   | 6514 :9 5/8"W x 18 3/4"L x 19 5/8"H                                                                                                                                                                                                                                                            |
| Installation Guide              | - | VitrA Guide # 310129                                                                                                                                                                                                                                                                           |
| Included Components             |   | Tank fittings, Spring # 311149                                                                                                                                                                                                                                                                 |
| Material                        | : | Vitreous china                                                                                                                                                                                                                                                                                 |
| Colors                          | : | 003 White, 017 Bone, 068 Biscuit (Basic colors)                                                                                                                                                                                                                                                |
|                                 |   | "XXX" indicates the color.                                                                                                                                                                                                                                                                     |
| Standards                       | : | ASME A 112.19.2, CSA B45                                                                                                                                                                                                                                                                       |
| Warranty                        | : | 10 year limited warranty                                                                                                                                                                                                                                                                       |
|                                 |   |                                                                                                                                                                                                                                                                                                |

2

B

Notes: • DIMENSIONS SHOWN FOR THE LOCATION OF THE SUPPLY IS SUGGESTED. • INSTALLATION INSTRUCTIONS SUPPLIED WITH THE TOILET.

ò

IMPORTANT: Dimensions of fixtures are nominal and may vary within the range of tolerances established by ASME Standard A 112.19.2, CSA Standard B45. These measurements may be subject to change. No responsibility is assumed for the use of superseded or voided pages.