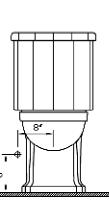

## Epoca

| Description                     | : | Epoca Two-pieces HET with V <sup>3</sup> Flushing Technology,<br>Extended Height Elongated Bowl, Concealed trapway                                                                                                                                                                             |
|---------------------------------|---|------------------------------------------------------------------------------------------------------------------------------------------------------------------------------------------------------------------------------------------------------------------------------------------------|
| Model Number<br>Compatible item | : | 4032-XXX-0101<br>6514-XXX-5298 Tank complete with fittings<br>and chrome plated metal trim lever<br>6514-XXX-5299 Tank complete with fittings<br>and chrome plated metal trim lever (styrofoam lined)<br>36-XXX-002 Toilet Seat (elongated)<br>44-XXX-009 Soft Closing Toilet Seat (elongated) |
| Water Consumption               | - | 1.28 GPF                                                                                                                                                                                                                                                                                       |
| Water Surface                   |   | 7 1/2″x 5 1/4″                                                                                                                                                                                                                                                                                 |
| Water Depth From Rim            | - | 7 1/4"                                                                                                                                                                                                                                                                                         |
| Rough-In                        | - | 12"                                                                                                                                                                                                                                                                                            |
| Minimum Water Pressure          |   | 20 psi.                                                                                                                                                                                                                                                                                        |
| Trap Diameter                   |   | Fully glazed 2" ball pass trapway with 2" diameter                                                                                                                                                                                                                                             |
| Trap Seal Depth                 | - | 2 1/8"                                                                                                                                                                                                                                                                                         |
| Shipping Weight                 | : | 4032 : 86 lbs.                                                                                                                                                                                                                                                                                 |
|                                 |   | 6514 : 48 lbs.                                                                                                                                                                                                                                                                                 |
| Shipping Dimensions             | : | 4032 :15 1/8″W x 27 3/8″L x 18 1/8″H                                                                                                                                                                                                                                                           |
|                                 |   | 6514 :9 5/8"W x 18 3/4"L x 19 5/8"H                                                                                                                                                                                                                                                            |
| Installation Guide              | - | VitrA Guide # 310129                                                                                                                                                                                                                                                                           |
| Included Components             |   | Tank fittings, Spring # 311149                                                                                                                                                                                                                                                                 |
| Material                        | : | Vitreous china                                                                                                                                                                                                                                                                                 |
| Colors                          | : | 003 White, 017 Bone, 068 Biscuit (Basic colors)                                                                                                                                                                                                                                                |
|                                 |   | "XXX" indicates the color.                                                                                                                                                                                                                                                                     |
| Standards                       | : | ASME A 112.19.2, CSA B45                                                                                                                                                                                                                                                                       |
| Warranty                        | : | 10 year limited warranty                                                                                                                                                                                                                                                                       |
|                                 |   |                                                                                                                                                                                                                                                                                                |

2

B

Notes: • DIMENSIONS SHOWN FOR THE LOCATION OF THE SUPPLY IS SUGGESTED. • INSTALLATION INSTRUCTIONS SUPPLIED WITH THE TOILET.

ò

IMPORTANT: Dimensions of fixtures are nominal and may vary within the range of tolerances established by ASME Standard A 112.19.2, CSA Standard B45. These measurements may be subject to change. No responsibility is assumed for the use of superseded or voided pages.