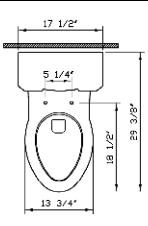

## Epoca

| Description                     | : | Epoca Two-pieces HET with V <sup>3</sup> Flushing Technology,<br>Extended Height Elongated Bowl, Concealed trapway                                                                                                                                                                             |
|---------------------------------|---|------------------------------------------------------------------------------------------------------------------------------------------------------------------------------------------------------------------------------------------------------------------------------------------------|
| Model Number<br>Compatible item | : | 4032-XXX-0101<br>6514-XXX-5298 Tank complete with fittings<br>and chrome plated metal trim lever<br>6514-XXX-5299 Tank complete with fittings<br>and chrome plated metal trim lever (styrofoam lined)<br>36-XXX-002 Toilet Seat (elongated)<br>44-XXX-009 Soft Closing Toilet Seat (elongated) |
| Water Consumption               | - | 1.28 GPF                                                                                                                                                                                                                                                                                       |
| Water Surface                   |   | 7 1/2″x 5 1/4″                                                                                                                                                                                                                                                                                 |
| Water Depth From Rim            | - | 7 1/4"                                                                                                                                                                                                                                                                                         |
| Rough-In                        | - | 12"                                                                                                                                                                                                                                                                                            |
| Minimum Water Pressure          |   | 20 psi.                                                                                                                                                                                                                                                                                        |
| Trap Diameter                   |   | Fully glazed 2" ball pass trapway with 2" diameter                                                                                                                                                                                                                                             |
| Trap Seal Depth                 | - | 2 1/8"                                                                                                                                                                                                                                                                                         |
| Shipping Weight                 | : | 4032 : 86 lbs.                                                                                                                                                                                                                                                                                 |
|                                 |   | 6514 : 48 lbs.                                                                                                                                                                                                                                                                                 |
| Shipping Dimensions             | : | 4032 :15 1/8″W x 27 3/8″L x 18 1/8″H                                                                                                                                                                                                                                                           |
|                                 |   | 6514 :9 5/8"W x 18 3/4"L x 19 5/8"H                                                                                                                                                                                                                                                            |
| Installation Guide              | - | VitrA Guide # 310129                                                                                                                                                                                                                                                                           |
| Included Components             |   | Tank fittings, Spring # 311149                                                                                                                                                                                                                                                                 |
| Material                        | : | Vitreous china                                                                                                                                                                                                                                                                                 |
| Colors                          | : | 003 White, 017 Bone, 068 Biscuit (Basic colors)                                                                                                                                                                                                                                                |
|                                 |   | "XXX" indicates the color.                                                                                                                                                                                                                                                                     |
| Standards                       | : | ASME A 112.19.2, CSA B45                                                                                                                                                                                                                                                                       |
| Warranty                        | : | 10 year limited warranty                                                                                                                                                                                                                                                                       |
|                                 |   |                                                                                                                                                                                                                                                                                                |

2

B

Notes: • DIMENSIONS SHOWN FOR THE LOCATION OF THE SUPPLY IS SUGGESTED. • INSTALLATION INSTRUCTIONS SUPPLIED WITH THE TOILET.

ò

IMPORTANT: Dimensions of fixtures are nominal and may vary within the range of tolerances established by ASME Standard A 112.19.2, CSA Standard B45. These measurements may be subject to change. No responsibility is assumed for the use of superseded or voided pages.