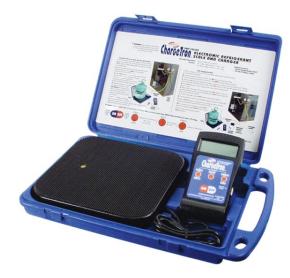

## **Chargetron® Refrigerant Scale: 53650**

## **Description**

Now you can accurately weigh and transfer refrigerant to and from the A/C system. You will be working with a compact, battery powered portable (7.2 lbs.) workstation that has the cast aluminum scale built right into its high impact plastic carrying case. The optional charging module plugs into the scale to automatically transfer a preset amount of refrigerant.

| Tare Weight:           | Zeros out scale at any time.                                                                                          |
|------------------------|-----------------------------------------------------------------------------------------------------------------------|
| Power:                 | 9 Volt Alkaline Battery. Auto power off: after 15 minutes of operation without any change in weight, scale turns off. |
|                        | Approximately 48 hours battery life. Optional A/C Power Adaptor.                                                      |
| Two Weight Capacities: | 110 lbs. (50 kg) or 176 lbs. (80 kg)                                                                                  |
| Accuracy:              | At 110 lbs./50 kg Capacity: +/2 oz./10g. At 176 lbs./80 kg Capacity +/5 oz./20g.                                      |
| Weight:                | 7.2 lbs. (3.26 kg)                                                                                                    |
| Dimensions:            | 15" x 13" x 3-3/8" (38cm x 28cm x 8.5cm)                                                                              |
| Operating              | 32 ºF to 120 ºF (0 ºC to 50 ºC)                                                                                       |
| Temperature:           | 32 1 to 120 1 (0 0 to 30 0)                                                                                           |
| Case:                  | Rugged Plastic Carrying Case with a built-in handle.                                                                  |
| Platform Size:         | 9" x 9" (23cm x 23cm) Ribber Rubber Mat.                                                                              |