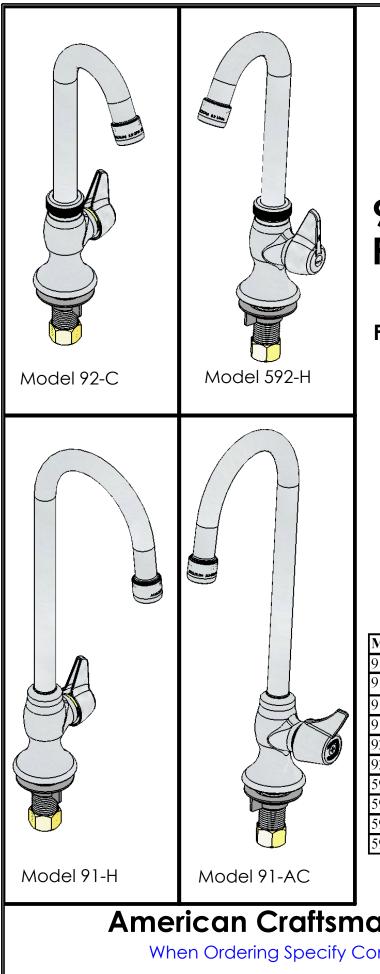

## 90 & 590 Series **Pantry Faucets**

## Features:

- 90 Series = Renew valve
- 590 Series = Ceramic Disk Valve
- **Replaceable Brass Seat.**
- Solid Cast Brass Body
- **Polished Chrome Plated Finish**
- 1/2" NPS Supply Fitting
- **Rigid or Swing spout**

**Chrome Metal Blade Handle** 

| Model          | Description                                     |
|----------------|-------------------------------------------------|
| 91 <b>-</b> C  | Compression Valve Cold Handle Rigid Spout       |
| 91 <b>-</b> H  | Compression Valve Hot Handle Rigid Spout        |
| 91 <b>-</b> AC | Compression Valve Blade Cold Handle Rigid Spout |
| 91 <b>-</b> AH | Compression Valve Blade Hot Handle Rigid Spout  |
| 92 <b>-</b> C  | Compression Valve Cold Handle Swing Spout       |
| 92 <b>-</b> H  | Compression Valve Hot Handle Swing Spout        |
| 591-C          | 1/4 Turn Valve Cold Handle Rigid Spout          |
| 591 <b>-</b> H | 1/4 Turn Valve Hot Handle Rigid Spout           |
| 592-C          | 1/4 Turn Valve Cold Handle Swing Spout          |
| 592 <b>-</b> H | 1/4 Turn Valve Hot Handle Swing Spout           |