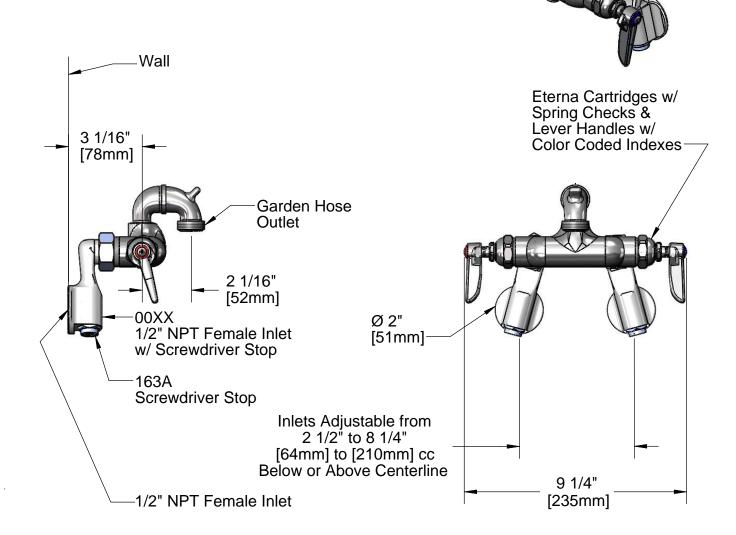

Wall Mount Polish Chrome Mixing Faucet w/ 1/2" NPT Adjustable Inlets w/ Screwdriver Stops, Lever Handles & Eterna Cartridges w/ Spring Checks

| Drawn<br>DHL | Checked KJG | Approved JHB |
|--------------|-------------|--------------|
| Scale:       |             | Date:        |
| 1:4          |             | 08/03/10     |