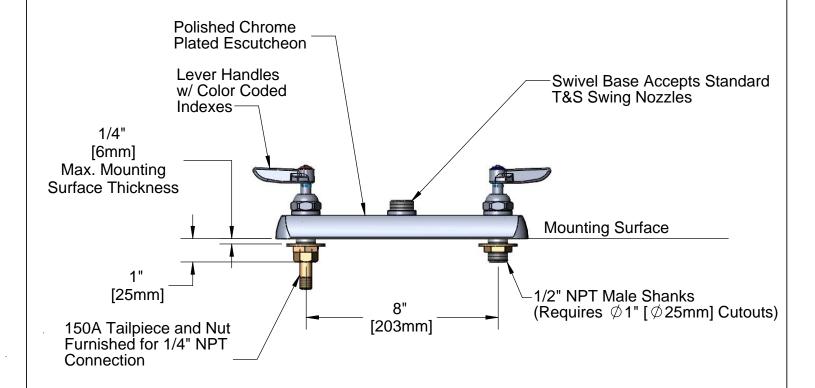

10 1/2"
[267mm]

2"
[51mm]

Product Specifications:

8" Inlet Centers Workboard Faucet Less Nozzle w/ Lever Handles & 1/2" NPT Male Shanks

|  | Drawn  |     | Approved |             |           |
|--|--------|-----|----------|-------------|-----------|
|  | KJG    | DHL | J        | HB          |           |
|  | Scale: |     |          | ate:        | $\exists$ |
|  | _      | 1:4 |          | 09/29/08    |           |
|  |        |     |          | Sheet: 1 of | 2         |