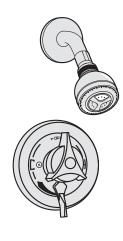

# **Shower System** S-96-1 **Specification Submittal**

# Feature Highlights

- Symmons shower system
- Symmons Temptrol<sup>®</sup> pressure balancing mixing valve with adjustable stop screw to limit handle turn.
- Seconday integral volume control handle
- Clear-flo Showerhead #4-228 single mode with adjustable flood or mist spray
- Showerhead mounting arm and flange
- Flow rate 2.5 gpm (9.5 L/min) Optional lower flow rate restrictor available
- Polished chrome finish (standard)

## **Model Numbers**

- □ S-96-1..... Shower System with Symmons
  Temptrol® pressure balancing
  mixing valve.
- ☐ S-96-1-TRM...... Trim only, valve must be ordered separately