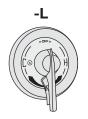

## **Handle Options / Modifications**

Append appropriate -suffix to model number.

- ☐ -L Single blade style lever handle
- ☐ -LR lever handle
- ☐ -LP Loop style lever handle