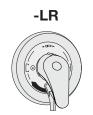

## **Handle Options / Modifications**

Append appropriate -suffix to model number.

- ☐ -L Single blade style lever handle
- ☐ -LR lever handle
- ☐ -LP Loop style lever handle