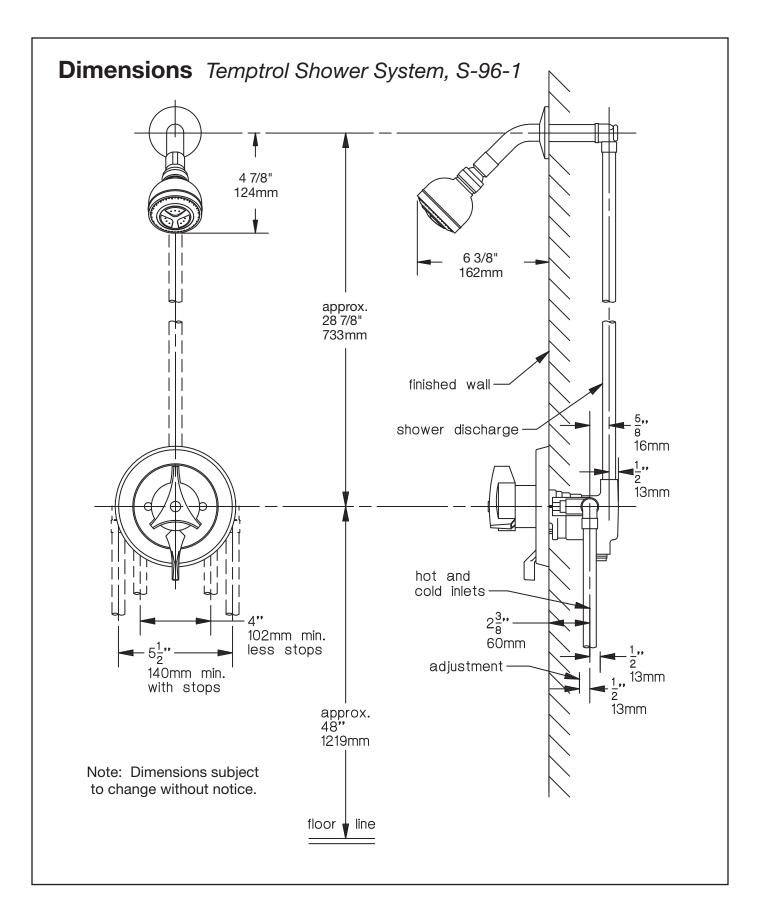

ops
    Symmons Temptrol® pressure balancing
    mixing valve includes service stops to
    allow water shut-off for service,
- □ -CHKS Integral Check Stops.

  Temptrol valve includes check stops.

  Note: Only available with integral service stop option (-X) Used in installations where a positive shut-off device is used downstream of mixing valve.
- ☐ -IPS 1/2 inch female IPS connections on Symmons Temptrol® mixing valve
- -REV Reverse core in valve for back-to-back installations. HOT on the right and COLD on the left
- ☐ -L/HD Less showerhead

## Finish Options / Modifications

Append appropriate -suffix to model number.

- Polished chrome (standard finish)

### Warranty

- Limited Lifetime to the original end purchaser in consumer installations.
- 5 years for commercial installations



Symmons Industries, Inc. = 31 Brooks Drive = Braintree, MA 02184 (800) 796-6667, (781) 848-2250 = Fax (800) 961-9621, (781) 664-1300 Website: www.symmons.com = Email: customerservice@symmons.com