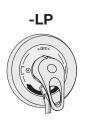

## **Handle Options / Modifications**

Append appropriate -suffix to model number.

- ☐ -L Single blade style lever handle
- ☐ -LR lever handle
- ☐ -LP Loop style lever handle