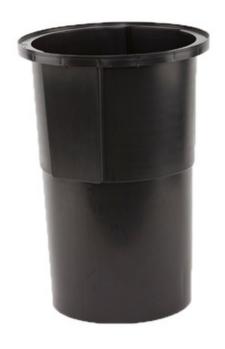

## Poly Pro 18x30" Sump & Sewage Basins

The Poly Pro Series 18x30" injection molded, high density polyethylene sump basin offers a true 30 gallon capacity coupled with the ability to accept a wide variety of fittings and steel or structual foam covers, makes this the perfect basin for your installation.

## **Features / Specifications**

Material: Non-Corrosive, No Break High Density Polyethylene

Weight: 10Lbs

Volume: 30 Gallons

Wall Thickness: 0.188"

Warranty: One Year

Accepts 3" & 4" Adaptaflex, PVC Hubs and Cast Iron Hubs