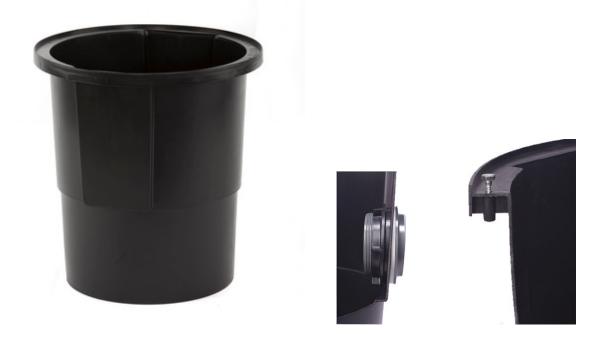

## Poly Pro 18x22 Sump & Sewage Basins

The Poly Pro Series 18x22" injection molded, high density polyethylene sump basin offers a true 22 gallon capacity coupled with the ability to accept a wide variety of fittings and steel or structual foam covers, makes this the perfect basin for your installation.

## **Features / Specifications**

Material: Non-Corrosive, No Break High Density Polyethylene

Weight: 8Lbs

Volume: 22 Gallons

Wall Thickness: 0.188"

Warranty: One Year

Accepts 3" & 4" Adaptaflex, PVC Hubs and Cast Iron Hubs

Reinforced Recessed Flange

8 Molded Inserts to protect self-tapping screws from concrete