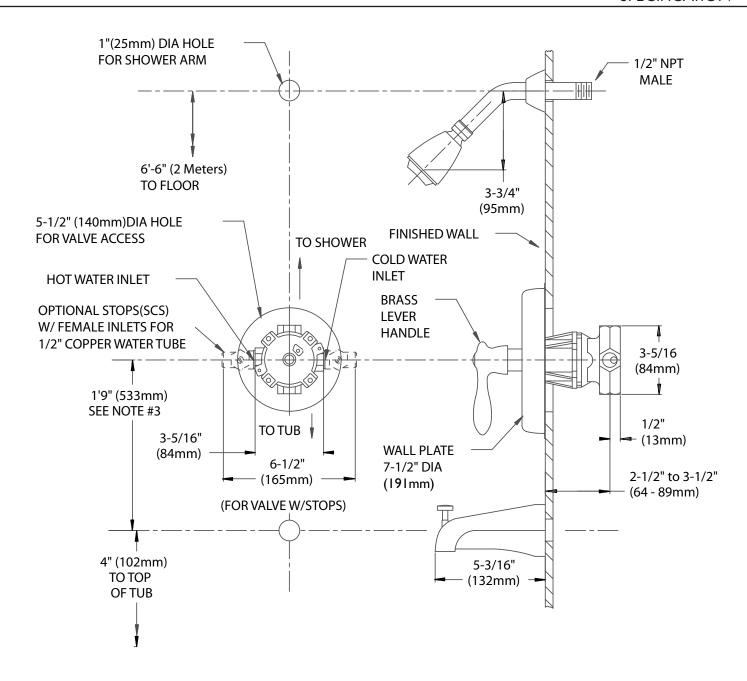

### Sentinel Mark II® Pressure Balance Shower/Tub Sytem SM-3030

**SPECIFICATION** 

NOTE: 1. All dimensions are in inches (millimeters) unless otherwise specified and are subject to change without notice. 2. Unless otherwise specified all inlets and outlets are ½" female copper sweat. 3. For ADA mounting locations consult ADAAG, ANSI Al 17.1, or state regulations.