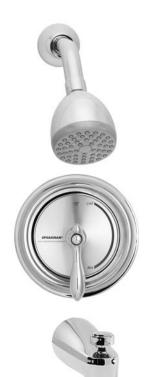

### Sentinel Mark II® Pressure Balance Shower/Tub Sytem

**SPECIFICATION** 

#### **FEATURES:**

- Sentinel Mark II® concealed anti-scald balanced pressure shower
- Chrome plated brass wall plate with metal index.
- Chrome plated brass lever handle.
- Independent center sleeve allows up to 1 in. of rough-in variation.
- Adjustable temperature limit stop. Brass body.
- Pressure balancing & ceramic temperature regulating cartridge with built-in check valves.
- Can be installed back-to-back. Roughing-in template.
- Vandal-resistant standard.
- S-2272-E2 showerhead with flow control device reduces flow to 2.0 gpm (7.57 L/min) maximum.
- S-2500 shower arm and wall flange.
- S-1556 diverter tub spout.
- Four port valve with ½ in. female copper sweat inlets and shower outlet (tub outlet ½ NPT female).

#### FINISH:

• Polished Chrome (standard)