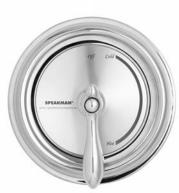

#### **FEATURES:**

- Sentinel Mark II<sup>®</sup> concealed anti-scald balanced pressure shower
- Chrome plated brass wall plate with metal index.
- Chrome plated brass lever handle.
- Independent center sleeve allows up to 1 in. of rough-in variation.
- Adjustable temperature limit stop. Brass body.
- Pressure balancing & ceramic temperature regulating cartridge with built-in check valves.
- Can be installed back-to-back.
- Roughing-in template.
- Vandal-resistant standard.
- S-2280 Anystream® wall mounted showerhead with flow control device reduces flow to 2.5 gpm (9.46 L/min) maximum
- Vandal-resistant standard.
- Four port valve with ½ in. female copper sweat inlets and shower outlet (tub outlet ½ NPT female).
- Furnished with ½ in. pipe plug.