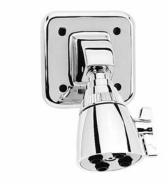

#### **FEATURES:**

- Sentinel Mark II<sup>®</sup> concealed anti-scald balanced pressure shower
- Chrome plated brass wall plate with metal index.
- Chrome plated brass lever handle.
- Independent center sleeve allows up to 1 in. of rough-in variation.
- Adjustable temperature limit stop. Brass body.
- Pressure balancing & ceramic temperature regulating cartridge with built-in check valves.
- Can be installed back-to-back.
- Roughing-in template.
- Vandal-resistant standard.
- S-2280 Anystream® wall mounted showerhead with flow control device reduces flow to 2.5 gpm (9.46 L/min) maximum
- Vandal-resistant standard.
- Four port valve with ½ in. female copper sweat inlets and shower outlet (tub outlet ½ NPT female).
- Furnished with ½ in. pipe plug.