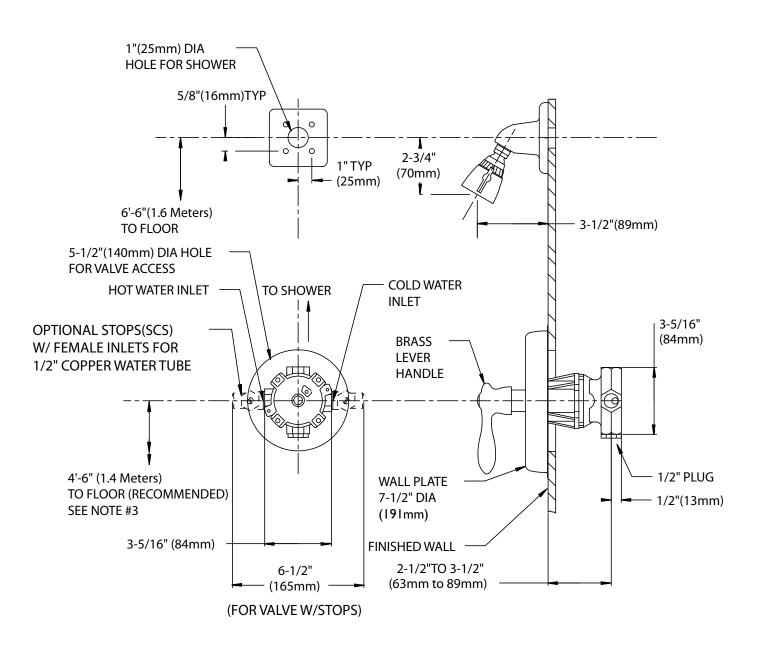

# Sentinel Mark II® Balanced Pressure Shower System SM-3020

**SPECIFICATION** 

NOTE: 1. All dimensions are in inches (millimeters) unless otherwise specified and are subject to change without notice. 2. Unless otherwise specified all inlets and outlets are ½" female copper sweat. 3. For ADA mounting locations consult ADAAG, ANSI Al 17.1, or state regulations.