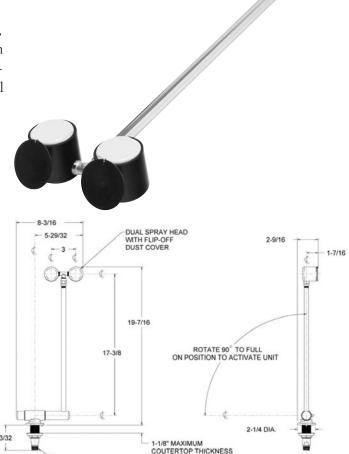

#### **DESCRIPTION**

The SE-573 Eyesaver® eye/face wash is a back deck sink mounted emergency eye/face wash. Unit supplied with plastic spray heads, with individual flow restrictors, and dust covers. Unit activated by pulling eye/face wash downward, over the sink, to open position. And is shutoff by pushing the eye/face wash upward to the vertical off position.

#### **SPECIFICATIONS**

Spray Heads and Dust Covers: (2) plastic

non-aerated

Valve: Brass, chrome-plated

Inlet: 1/2" NPT male

Performance: 3.9 gpm @ 30 psi Compliance: ANSI Z358.1

Universal Emergency Sign Included

#### FIGURE #2

1/2" NPT MALE INLET

| Job Name             |         |
|----------------------|---------|
| Location             |         |
| Architect/Engineer   |         |
| Sales Representative |         |
| Wholesaler           |         |
| Date                 | Model # |
|                      |         |