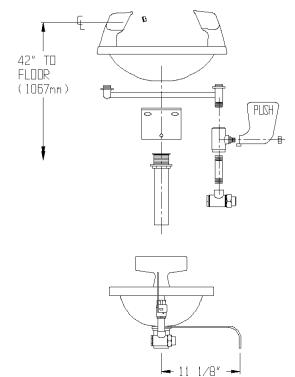

## SE-400-ADA EYESAVER<sup>®</sup> EYE/FACE WASH

## **DESCRIPTION**

SE-400-ADA Eyesaver<sup>®</sup> wall mounted eye/face wash provides six aerated sprays for gentle yet thorough rinsing of the eyes and face and features a large rectangular stainless steel bowl, stay open ball valve and an in-line strainer. Unit designed for ADA accessibility.

## **SPECIFICATIONS**

BOWL: 300 Series Stainless Steel. SPRAY HEADS: (6) brass, chrome-plated aerators, plastic covered brass bodies VALVE: 1/2" NPT Female Brass, Chrome-Plated. ACTIVATOR: Stainless Steel Push Handle. SHROUDS: Yellow Polypropylene. INLET: 1/2" NPT Female. STRAINER: Brass, Chrome-Plated, In-Line. PLATE: Cold-Rolled Steel, Painted Safety Green.