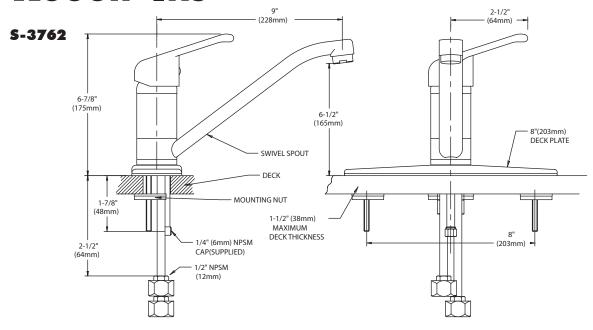

### **SPEAKMAN®**

S-3762

#### □ S-3762

Single lever lead free kitchen faucet.

### Rough-Ins