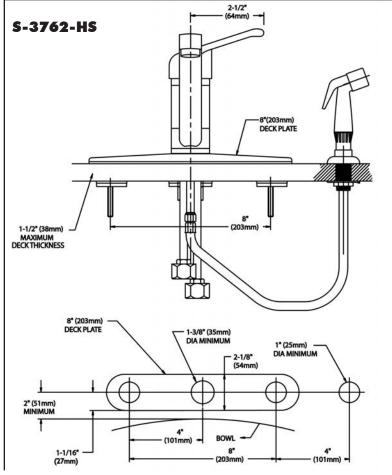

#### ☐ S-3762-HS

Single lever lead free kitchen faucet with hose and spray attachment

### Rough-Ins