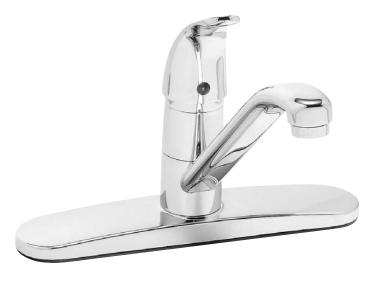

#### GENERAL SPECIFICATION &

Polished chrome plated, lead free NSF compliant, 8" deck single lever kitchen faucet. All metal construction. Ceramic cartridge. Water conserving aerator reduces flow to 2.2 gpm/8.4 lpm. Copper tube inlets with 1/2" NPSM compression threads. Meets ASME A112.18.1/CSA B125.1 and NSF 61 standards.

#### □ S-3762

Single lever lead free kitchen faucet.