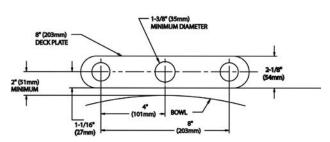

hreads. Meets ASME A112.18.1/CSA B125.1 and NSF 61 standards.

#### □ S-3762

Single lever lead free kitchen faucet.

#### ☐ S-3762-HS

Single lever lead free kitchen faucet with hose and spray attachment

#### **OPTIONS**

| SUFFIX | DESCRIPTION                                           |
|--------|-------------------------------------------------------|
| □ВО    | 0.5 gpm flow control, vandal-resistant                |
| ☐ GB   | 1.5 gpm flow control, vandal-resistant                |
|        | 2.2 gpm laminar flow control outlet, vandal-resistant |
| □ VR   | 2.2 aerated flow control, vandal-resistant            |

<sup>\*\*</sup> The following options are not available with the "CA" option: HS (Hose & Spray), SO, TWI, VB6, VB8, ST, SW, & TMV.







## **SPEAKMAN®**

### Rough-Ins