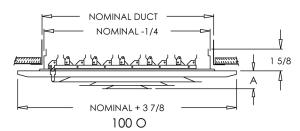

| tional |  |
|--------|--|
|        |  |
|        |  |
|        |  |

- ☐ Diffuser with steel multi-shutter damper (100 D)
- ☐ Diffuser with steel Opposed Blade Damper (100 O)
- ☐ Square to round No Labor Collar
- ☐ Tamper Proof Screws:
  - ☐"E" One Way
  - □"F" Torx Center Pin
  - □"G" Hex Center Pin

| Size | Dim (A) | Size | Dim (A) |
|------|---------|------|---------|
| 6"   | 1 1/4"  | 16"  | 2 3/4"  |
| 8"   | 1 1/4"  | 18"  | 3"      |
| 10'' | 1 5/8"  | 20"  | 3"      |
| 12"  | 2''     | 24"  | 3 1/4"  |
| 14"  | 2 1/4"  |      |         |