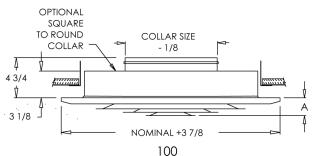

| tional |  |
|--------|--|
|        |  |
|        |  |
|        |  |

- ☐ Diffuser with steel multi-shutter damper (100 D)
- ☐ Diffuser with steel Opposed Blade Damper (100 O)
- ☐ Square to round No Labor Collar
- ☐ Tamper Proof Screws:
  - ☐"E" One Way
  - □"F" Torx Center Pin
  - □"G" Hex Center Pin

| Size | Dim (A) | Size | Dim (A) |
|------|---------|------|---------|
| 6"   | 1 1/4"  | 16"  | 2 3/4"  |
| 8"   | 1 1/4"  | 18"  | 3"      |
| 10'' | 1 5/8"  | 20"  | 3"      |
| 12"  | 2''     | 24"  | 3 1/4"  |
| 14"  | 2 1/4"  |      |         |