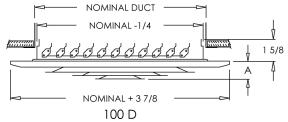

| tional |  |
|--------|--|
|        |  |
|        |  |
|        |  |

- ☐ Diffuser with steel multi-shutter damper (100 D)
- ☐ Diffuser with steel Opposed Blade Damper (100 O)
- ☐ Square to round No Labor Collar
- ☐ Tamper Proof Screws:
  - ☐"E" One Way
  - □"F" Torx Center Pin
  - □"G" Hex Center Pin

| Size | Dim (A) | Size | Dim (A) |
|------|---------|------|---------|
| 6"   | 1 1/4"  | 16"  | 2 3/4"  |
| 8"   | 1 1/4"  | 18"  | 3"      |
| 10'' | 1 5/8"  | 20"  | 3"      |
| 12"  | 2''     | 24"  | 3 1/4"  |
| 14"  | 2 1/4"  |      |         |