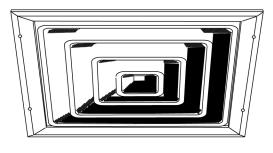

# 100 Series Step Down Ceiling Diffuser

### Standard:

- Step-down design with four-way air diffuser
- Countersunk mounting holes for flush appearance with color matching Phillips posi-drive screws
- Step-down features allows for uniform airflow distribution
- Soft White