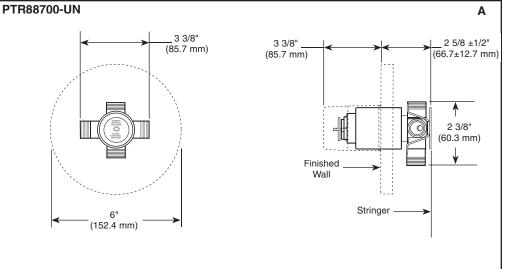

I.P.S. or C.W.T. with stops

6 3/8" B

Rough-In: PTR88700-UN (Case Qty. 12) PTR88700-UNWS (Case Qty. 12) PTR88700-IP (Case Qty. 12) PTR88700-IPWS (Case Qty. 12)

PTR88700-IP PTR88700-IPWS PTR88700-UN PTR88700-UNWS