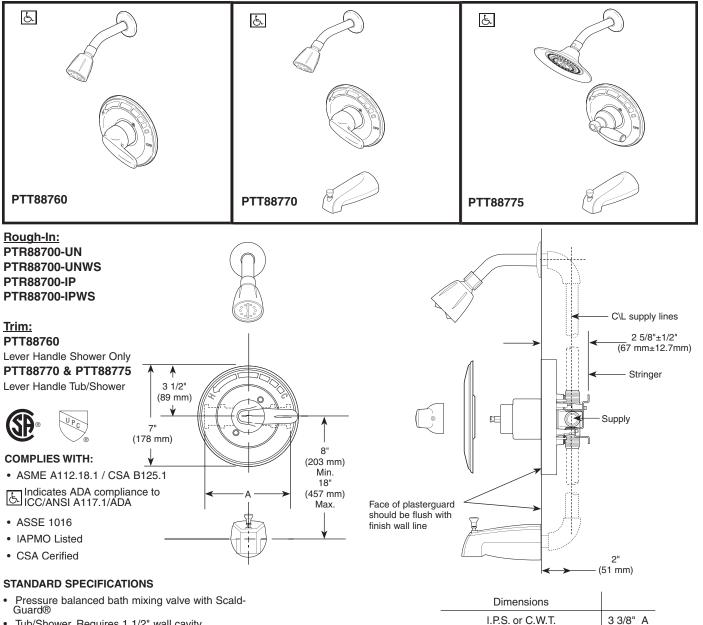

## PTT88760 PTT887 PTT88775

- Tub/Shower. Requires 1 1/2" wall cavity.
- · Back-to-back installation capability.
- · Forged brass body.
- Field adjustable means to limit handle rotation ٠ into hot water zone.
- Temperature control to rotate a maximum of 120° from full cold to the maximum temperature.
- Single Handle ٠
- Temperature Only Controlled with Handle •
- Thin wall mounting. •

I.P.S. or C.W.T. with stops

6 3/8" B

Rough-In: PTR88700-UN (Case Qty. 12) PTR88700-UNWS (Case Qty. 12) PTR88700-IP (Case Qty. 12) PTR88700-IPWS (Case Qty. 12)

PTR88700-IP PTR88700-IPWS PTR88700-UN PTR88700-UNWS