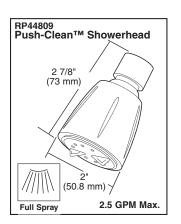

## PTT88760 PTT887 PTT88775



- Tub/Shower. Requires 1 1/2" wall cavity.
- · Back-to-back installation capability.
- · Forged brass body.
- Field adjustable means to limit handle rotation ٠ into hot water zone.
- Temperature control to rotate a maximum of 120° from full cold to the maximum temperature.
- Single Handle ٠
- Temperature Only Controlled with Handle •
- Thin wall mounting. •







I.P.S. or C.W.T. with stops

6 3/8" B



Rough-In: PTR88700-UN (Case Qty. 12) PTR88700-UNWS (Case Qty. 12) PTR88700-IP (Case Qty. 12) PTR88700-IPWS (Case Qty. 12)







PTR88700-IP PTR88700-IPWS PTR88700-UN PTR88700-UNWS