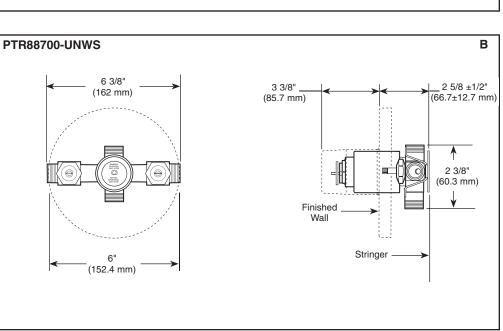

I.P.S. or C.W.T. with stops

6 3/8" B

Rough-In: PTR88700-UN (Case Qty. 12) PTR88700-UNWS (Case Qty. 12) PTR88700-IP (Case Qty. 12) PTR88700-IPWS (Case Qty. 12)

PTR88700-IP PTR88700-IPWS PTR88700-UN PTR88700-UNWS