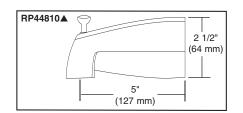

## PTT88760 PTT887 PTT88775



- Tub/Shower. Requires 1 1/2" wall cavity.
- · Back-to-back installation capability.
- · Forged brass body.
- Field adjustable means to limit handle rotation ٠ into hot water zone.
- Temperature control to rotate a maximum of 120° from full cold to the maximum temperature.
- Single Handle ٠
- Temperature Only Controlled with Handle •
- Thin wall mounting. •







I.P.S. or C.W.T. with stops

6 3/8" B



Rough-In: PTR88700-UN (Case Qty. 12) PTR88700-UNWS (Case Qty. 12) PTR88700-IP (Case Qty. 12) PTR88700-IPWS (Case Qty. 12)







PTR88700-IP PTR88700-IPWS PTR88700-UN PTR88700-UNWS