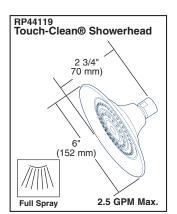

## PTT88760 PTT887 PTT88775



- Tub/Shower. Requires 1 1/2" wall cavity.
- · Back-to-back installation capability.
- · Forged brass body.
- Field adjustable means to limit handle rotation ٠ into hot water zone.
- Temperature control to rotate a maximum of 120° from full cold to the maximum temperature.
- Single Handle ٠
- Temperature Only Controlled with Handle •
- Thin wall mounting. •







I.P.S. or C.W.T. with stops

6 3/8" B



Rough-In: PTR88700-UN (Case Qty. 12) PTR88700-UNWS (Case Qty. 12) PTR88700-IP (Case Qty. 12) PTR88700-IPWS (Case Qty. 12)







PTR88700-IP PTR88700-IPWS PTR88700-UN PTR88700-UNWS