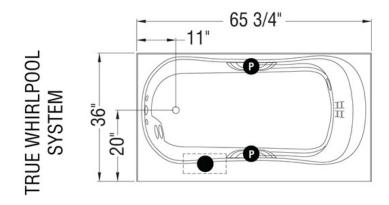

#### **TECHNICAL DRAWINGS**

: Indicates pump or blower positioningP : Indicates optional grab bars positioning

1

#### **MODEL NUMBER 103580**

DIMENSIONS: 65 3/4" x 36" x 20" Acrylic Water Capacity: Maximum 58 G Minimum 50 G

| Project :             |      |
|-----------------------|------|
| Contractor :          |      |
| MAAX Representative : | Tel: |
| Date :                |      |