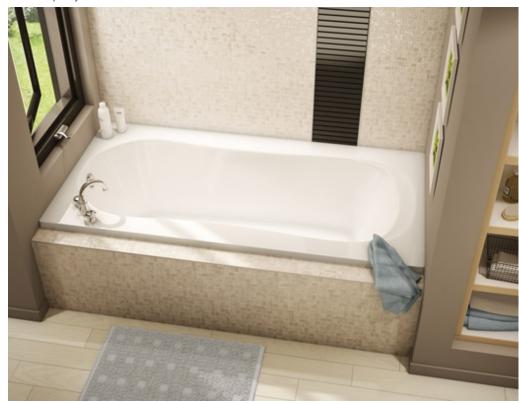

#### **MODEL NUMBER 103580**

DIMENSIONS: 65 3/4" x 36" x 20" Acrylic Water Capacity: Maximum 58 G Minimum 50 G

| Project :             |      |
|-----------------------|------|
| Contractor :          |      |
| MAAX Representative : | Tel: |
| Date :                |      |

#### STANDARD FEATURES

• Molded tile flange without a front skirt allows the freedom to customize the surround. Available in tub only and an array of True Whirlpool Systems with optional back massage, Aeroeffect Air Systems and Combination True Whirlpool and Aeroeffect Air Systems. Options include cable-operated waste and overflow, grab bars, in-line heater, chromatherapy and pillow. Alcove installation. Specify left or right-hand model.