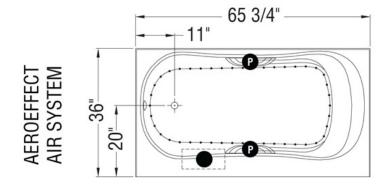

#### **TECHNICAL DRAWINGS**

: Indicates pump or blower positioningP : Indicates optional grab bars positioning

1

#### **MODEL NUMBER 103580**

DIMENSIONS: 65 3/4" x 36" x 20" Acrylic Water Capacity: Maximum 58 G Minimum 50 G

| Project :             |      |
|-----------------------|------|
| Contractor :          |      |
| MAAX Representative : | Tel: |
| Date :                |      |