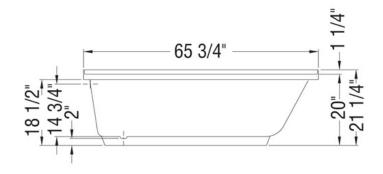

#### **MODEL NUMBER 103580**

DIMENSIONS: 65 3/4" x 36" x 20" Acrylic Water Capacity: Maximum 58 G Minimum 50 G

| Project :             |      |
|-----------------------|------|
| Contractor :          |      |
| MAAX Representative : | Tel: |
| Date :                |      |

#### **TECHNICAL DRAWINGS**

: Indicates pump or blower positioningP : Indicates optional grab bars positioning

1