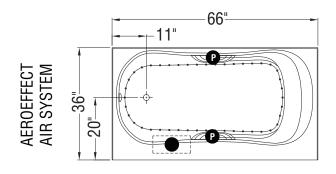

## **TECHNICAL DRAWINGS**

: Indicates pump or blower positioning
: Indicates optional grab bars positioning
: Indicates True Whirlpool jets positioning
) : Indicates Aeroeffect airjets positioning