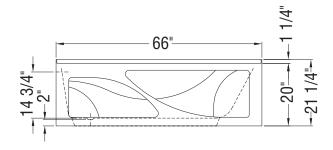

#### **MODEL NUMBER 103579**

DIMENSIONS: 66" x 36" x 20" Acrylic

## **TECHNICAL DRAWINGS**

: Indicates pump or blower positioning
: Indicates optional grab bars positioning
: Indicates True Whirlpool jets positioning
) : Indicates Aeroeffect airjets positioning