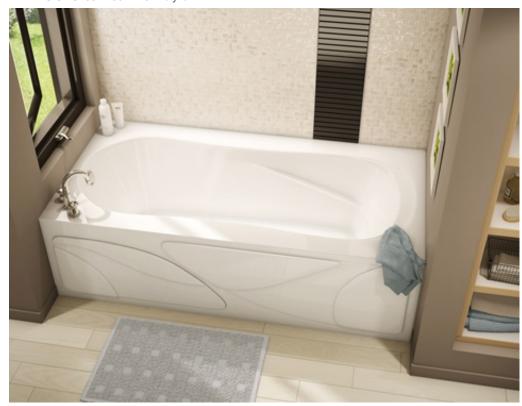

#### **MODEL NUMBER 103579**

DIMENSIONS: 66" x 36" x 20" Acrylic

### **STANDARD FEATURES**

 Molded tile flange on bath keeps corners crisp and clean while providing a perfect finish. A removable skirt panel (optional on tub only) affords easy pump and plumbing access. Options include cableoperated waste and overflow, grab bars, in-line heater, chromatherapy and pillow. Alcove installation. Specify left or right-hand model.