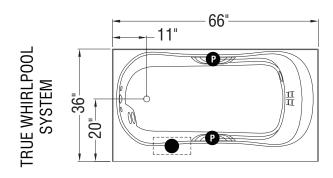

## **TECHNICAL DRAWINGS**

: Indicates pump or blower positioning
: Indicates optional grab bars positioning
: Indicates True Whirlpool jets positioning
) : Indicates Aeroeffect airjets positioning