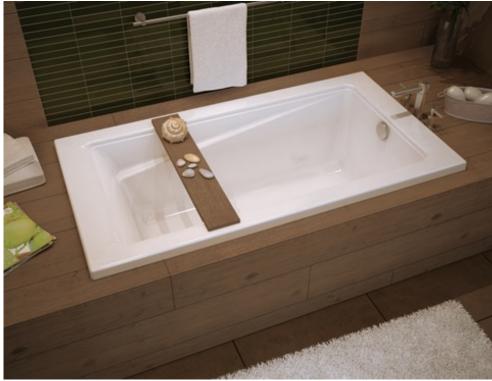

#### **MODEL NUMBER 105513**

DIMENSIONS: 60" x 32" x 20" Acrylic

| Project :             |       |
|-----------------------|-------|
| Contractor:           |       |
| MAAX Representative : | Tel : |
| Date:                 |       |

### STANDARD FEATURES

- Unique feature: minimalist look with discreet armrests
- Textured bottom
- End drain
- Drop-in installation
- Apron with magnetic access panel available

#### **OPTIONS**

- One chromatherapy light
- Water heater assembly (factory installed)
- Metal trim kit for Whirlpool
- Air push cover
- Cable-operated waste and overflow extendable
- Foam pillow with 2 suction pads

#### **UNIQUE FEATURES**

Tiling Flange