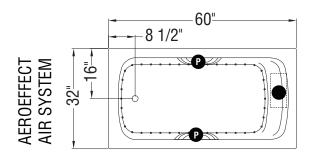

#### **MODEL NUMBER 103588**

DIMENSIONS: 60" x 32" x 20" Acrylic

| Project :             |       |
|-----------------------|-------|
| Contractor :          |       |
| MAAX Representative : | Tel : |
| Date :                |       |

## **TECHNICAL DRAWINGS**

: Indicates pump or blower positioning
 : Indicates optional grab bars positioning
 ) : Indicates True Whirlpool jets positioning
 ) : Indicates Aeroeffect airjets positioning