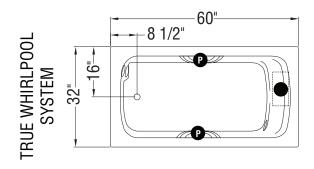

## **TECHNICAL DRAWINGS**

: Indicates pump or blower positioning
 : Indicates optional grab bars positioning
 ) : Indicates True Whirlpool jets positioning
 ) : Indicates Aeroeffect airjets positioning