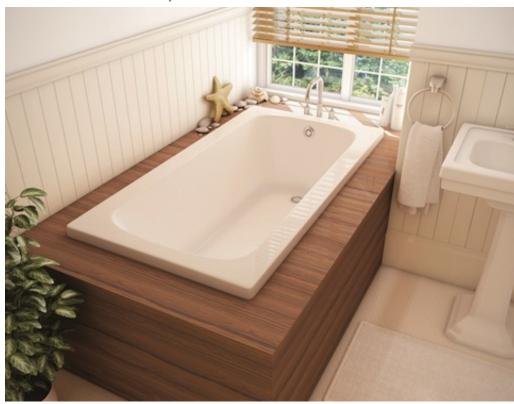

#### **MODEL NUMBER 103588**

DIMENSIONS: 60" x 32" x 20" Acrylic

| Project :             |       |
|-----------------------|-------|
| Contractor :          |       |
| MAAX Representative : | Tel : |
| Date :                |       |

### **STANDARD FEATURES**

 Compact design with roomy interior. Available in tub only and an array of True Whirlpool Systems, Aeroeffect Air Systems and Combination True Whirlpool and Aeroeffect Air Systems. Options include cable-operated waste and overflow, grab bars, chromatherapy and pillow. Drop-in, undermount or alcove installation.