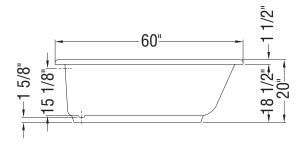

#### **MODEL NUMBER 103588**

DIMENSIONS: 60" x 32" x 20" Acrylic

| Project :             |       |
|-----------------------|-------|
| Contractor :          |       |
| MAAX Representative : | Tel : |
| Date :                |       |

## **TECHNICAL DRAWINGS**

: Indicates pump or blower positioning
 : Indicates optional grab bars positioning
 ) : Indicates True Whirlpool jets positioning
 ) : Indicates Aeroeffect airjets positioning