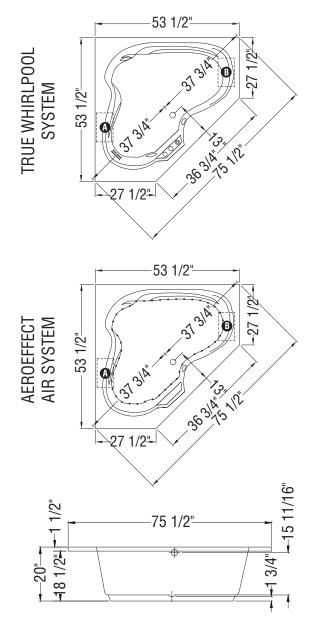

#### **MODEL NUMBER 103587**

DIMENSIONS: 53 1/2" x 53 1/2" x 20" Acrylic

#### **TECHNICAL DRAWINGS**

Indicates pump or blower positioning
 Indicates pump or blower positioning
 Indicates True Whirlpool jets positioning
 Indicates Aeroeffect airjets positioning

<sup>\*</sup> A or B pump location could exceed by one in. on combo.