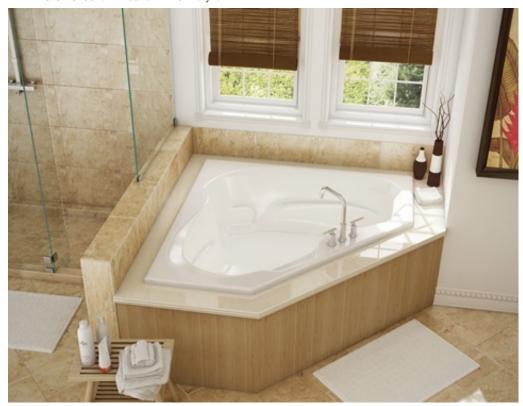

#### **MODEL NUMBER 103587**

DIMENSIONS: 53 1/2" x 53 1/2" x 20" Acrylic

#### STANDARD FEATURES

Turns any corner into a simple.
 eye-catching bather's retreat.
 Available in tub only and an
 array of True Whirlpool
 Systems with optional back
 massage, Aeroeffect Air
 Systems and Combination True
 Whirlpool and Aeroeffect Air
 Systems. Options include
 cable-operated waste and
 overflow, in-line heater,
 chromatherapy, factory installed tile flange and pillow.
 Drop-in or undermount
 installation.