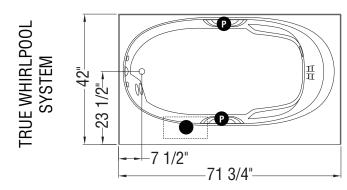

#### **TECHNICAL DRAWINGS**

: Indicates pump or blower positioning
: Indicates optional grab bars positioning
( ): Indicates True Whirlpool jets positioning
( • ): Indicates Aeroeffect airjets positioning