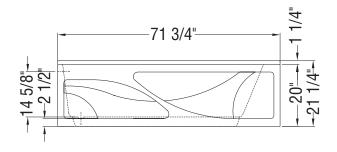

#### **MODEL NUMBER 103573**

DIMENSIONS: 71 3/4" x 42" x 20" Acrylic

| Project :             |       |
|-----------------------|-------|
| Contractor :          |       |
| MAAX Representative : | Tel : |
| Date :                |       |

#### **TECHNICAL DRAWINGS**

: Indicates pump or blower positioning
: Indicates optional grab bars positioning
( ): Indicates True Whirlpool jets positioning
( • ): Indicates Aeroeffect airjets positioning