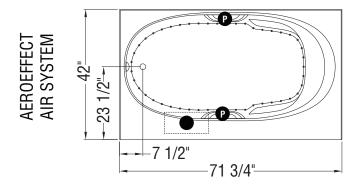

#### **MODEL NUMBER 103573**

DIMENSIONS: 71 3/4" x 42" x 20" Acrylic

| Project :             |       |
|-----------------------|-------|
| Contractor :          |       |
| MAAX Representative : | Tel : |
| Date :                |       |

#### **TECHNICAL DRAWINGS**

: Indicates pump or blower positioning
: Indicates optional grab bars positioning
( ): Indicates True Whirlpool jets positioning
( • ): Indicates Aeroeffect airjets positioning