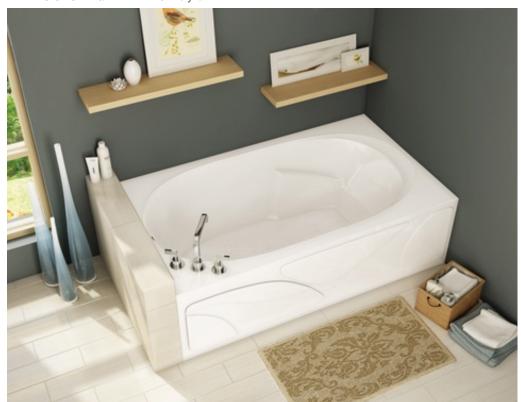

#### **MODEL NUMBER 103573**

DIMENSIONS: 71 3/4" x 42" x 20" Acrylic

| Project :             |       |
|-----------------------|-------|
| Contractor :          |       |
| MAAX Representative : | Tel : |
| Date :                |       |

#### **STANDARD FEATURES**

 Molded tile flange on bath provides a perfect finish. A removable skirt panel (optional on tub only) affords easy pump and plumbing access.
 Generous bathing space and molded armrests provided added comfort. Options include cable-operated waste and overflow, grab bars, in-line heater, chromatherapy and pillow. Alcove installation.
 Specify left or right-hand model.