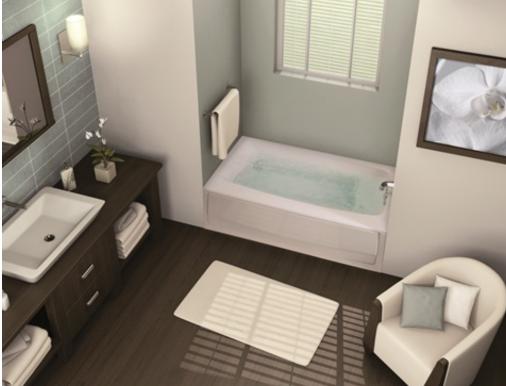

#### MODEL NUMBER 100480

DIMENSIONS: 60" x 30" x 20" Acrylic

※ 🎤 🝚 🍟 03 🖹 🗰

| Project :             |       |
|-----------------------|-------|
| Contractor :          |       |
| MAAX Representative : | Tel : |
| Date :                |       |

#### STANDARD FEATURES

- Bathtub only available with True Whirlpool or combined system
- Factory installed skirt and removable panel
- Integral, 3-sided tile flange
- Specify left or right-hand drain
- Alcove installation