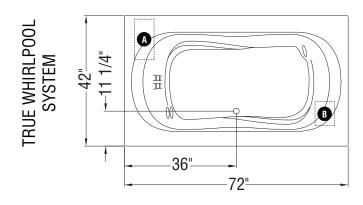

## **TECHNICAL DRAWINGS**

Indicates pump or blower positioning
 Indicates pump or blower positioning
 Indicates True Whirlpool jets positioning
 Indicates Aeroeffect airjets positioning