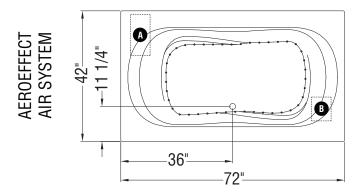

## **TECHNICAL DRAWINGS**

Indicates pump or blower positioning
 Indicates pump or blower positioning
 Indicates True Whirlpool jets positioning
 Indicates Aeroeffect airjets positioning