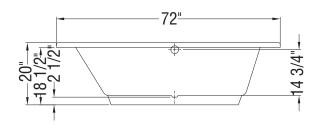

#### **MODEL NUMBER 100467**

DIMENSIONS: 72" x 42" x 20" Acrylic

| Project :             |       |
|-----------------------|-------|
| Contractor :          |       |
| MAAX Representative : | Tel : |
| Date :                |       |

## **TECHNICAL DRAWINGS**

Indicates pump or blower positioning
 Indicates pump or blower positioning
 Indicates True Whirlpool jets positioning
 Indicates Aeroeffect airjets positioning