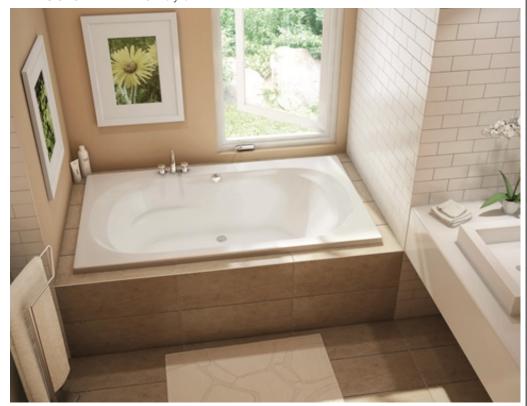

### **STANDARD FEATURES**

 Decorator styling and room-for-two comfort make this center-drain whirlpool bath a work of art. Available in tub only and an array of True Whirlpool Systems with optional back massage, Aeroeffect Air Systems and Combination True Whirlpool and Aeroeffect Air Systems. Options include cable-operated waste and overflow, in-line heater, skirt with removable panel, chromatherapy, factoryinstalled tile flange and pillow. Drop-in, alcove or undermount installation.