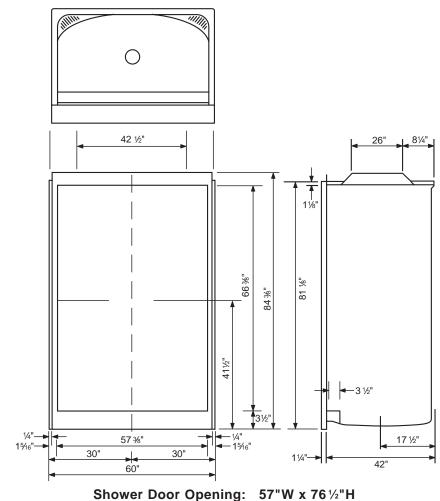

## **W60** 60" x 42" x 81" Shower Stall

Generous interior dimensions allow enough room for dual shower heads. Two built in soap/shampoo ledges.

Due to the nature of the materials, dimensions may vary  $\pm$  1/2".