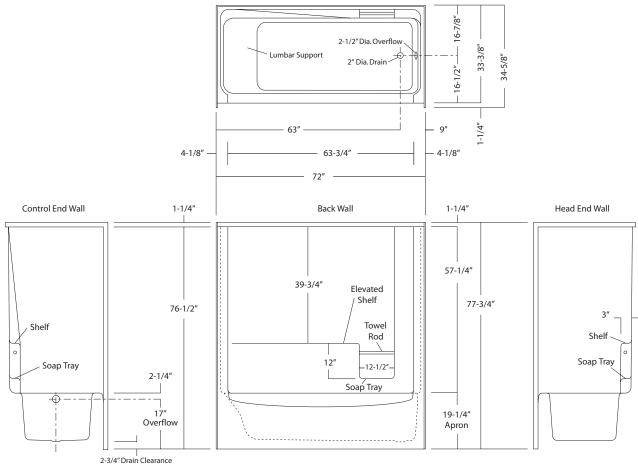

## TUB / SHOWER

| 72-INCH MODEL | TS-R-75ABF (Above Floor Rough) |
|---------------|--------------------------------|
|               |                                |

| Rough-In Dimensions | 72" wide x 34-5/8" deep x 77-3/4" high                                                                                                                                                                                                                                                                                                                                                                         |
|---------------------|----------------------------------------------------------------------------------------------------------------------------------------------------------------------------------------------------------------------------------------------------------------------------------------------------------------------------------------------------------------------------------------------------------------|
| Finished Dimensions | 72" wide x 33-3/8" deep x 76-1/2" high                                                                                                                                                                                                                                                                                                                                                                         |
| Unit Features       | <ul> <li>One - Piece Fiberglass Composite Construction</li> <li>Sanitary Grade Polyester Gelcoat Surface</li> <li>2" Dia. Drain / RH or LH (see reverse side for location)</li> <li>2-1/2" Dia. Overflow (see reverse side for location)</li> <li>Elevated Back Wall Shelf</li> <li>Lower Level Soap Tray with Acrylic Rod</li> <li>Textured Floor Pattern</li> <li>Balsa Wood Core Floor Structure</li> </ul> |
| Special Notes       | <ul> <li>Additional Drain Clearance for Piping</li> <li>UL Listed Whirlpool System Available (see reverse side for details)</li> </ul>                                                                                                                                                                                                                                                                         |

## Tub/Shower Module

Order No.: TS-R-75ABF R (RH drain) TS-R-75ABF L (LH drain)

> 72" x 33-3/8", one-piece gelcoated fiberglass tub/ shower with 19-1/4" apron, wall surround, acrylic towel rod, end drain as indicated, and additional drain clearance for above floor plumbing.