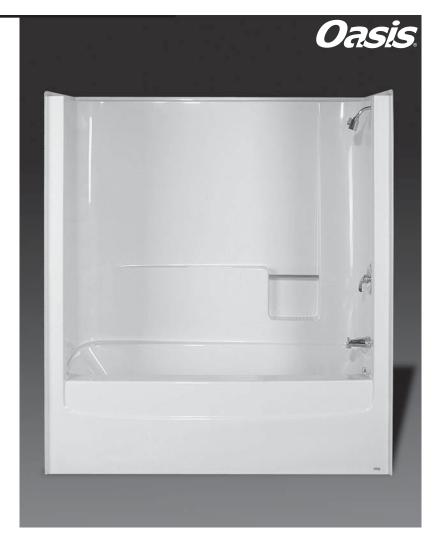

TS-R-75ABF R (illustrated)

## Tub/Shower Module

Order No.: TS-R-75ABF R (RH drain) TS-R-75ABF L (LH drain)

> 72" x 33-3/8", one-piece gelcoated fiberglass tub/ shower with 19-1/4" apron, wall surround, acrylic towel rod, end drain as indicated, and additional drain clearance for above floor plumbing.