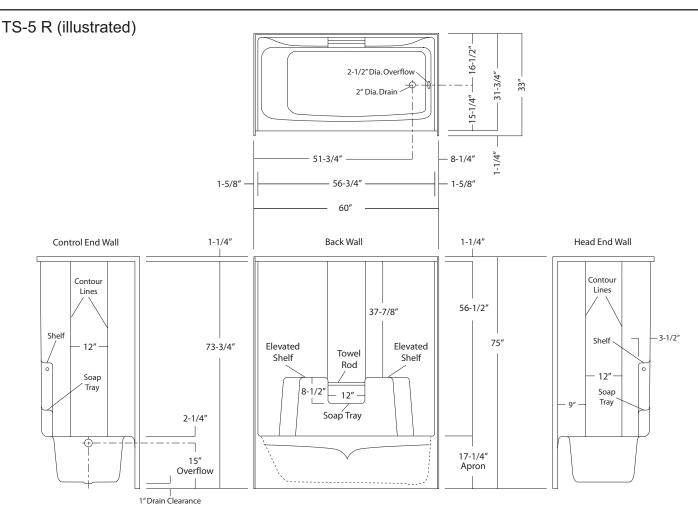

## TUB / SHOWER

| 60-INCH MODEL | TS-5 |
|---------------|------|
|               | 10-0 |

| Rough-In Dimensions | 60" wide x 33" deep x 75" high                                                                                                                                                                                                                                                                                                                                                                                 |
|---------------------|----------------------------------------------------------------------------------------------------------------------------------------------------------------------------------------------------------------------------------------------------------------------------------------------------------------------------------------------------------------------------------------------------------------|
| Finished Dimensions | 60" wide x 31-3/4" deep x 73-3/4" high                                                                                                                                                                                                                                                                                                                                                                         |
| Unit Features       | <ul> <li>One - Piece Fiberglass Composite Construction</li> <li>Sanitary Grade Polyester Gelcoat Surface</li> <li>2" Dia. Drain / RH or LH (see reverse side for location)</li> <li>2-1/2" Dia. Overflow (see reverse side for location)</li> <li>Elevated Back Wall Shelf</li> <li>Lower Level Soap Tray with Acrylic Rod</li> <li>Textured Floor Pattern</li> <li>Balsa Wood Core Floor Structure</li> </ul> |
| Special Notes       | <ul> <li>UL Listed Whirlpool System Available (see reverse side for details)</li> </ul>                                                                                                                                                                                                                                                                                                                        |

## **Tub/Shower Module**

Order No.: TS-5 R (RH drain) TS-5 L (LH drain)

> 60" x 31-3/4", one-piece gelcoated fiberglass tub/ shower with 17-1/4" apron, wall surround, acrylic towel rod, and drain on end indicated.