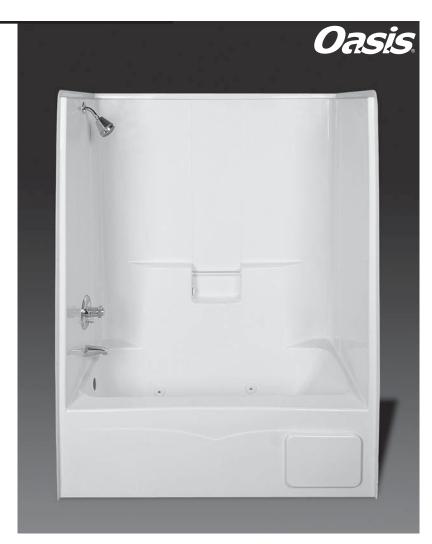

## TUB / SHOWER

| 60-INCH MODEL | TS-5 |
|---------------|------|
|               | 10-0 |

| Rough-In Dimensions | 60" wide x 33" deep x 75" high                                                                                                                                                                                                                                                                                                                                                                                 |
|---------------------|----------------------------------------------------------------------------------------------------------------------------------------------------------------------------------------------------------------------------------------------------------------------------------------------------------------------------------------------------------------------------------------------------------------|
| Finished Dimensions | 60" wide x 31-3/4" deep x 73-3/4" high                                                                                                                                                                                                                                                                                                                                                                         |
| Unit Features       | <ul> <li>One - Piece Fiberglass Composite Construction</li> <li>Sanitary Grade Polyester Gelcoat Surface</li> <li>2" Dia. Drain / RH or LH (see reverse side for location)</li> <li>2-1/2" Dia. Overflow (see reverse side for location)</li> <li>Elevated Back Wall Shelf</li> <li>Lower Level Soap Tray with Acrylic Rod</li> <li>Textured Floor Pattern</li> <li>Balsa Wood Core Floor Structure</li> </ul> |
| Special Notes       | <ul> <li>UL Listed Whirlpool System Available (see reverse side for details)</li> </ul>                                                                                                                                                                                                                                                                                                                        |

## **Tub/Shower Module**

Order No.: TS-5 R (RH drain) TS-5 L (LH drain)

> 60" x 31-3/4", one-piece gelcoated fiberglass tub/ shower with 17-1/4" apron, wall surround, acrylic towel rod, and drain on end indicated.