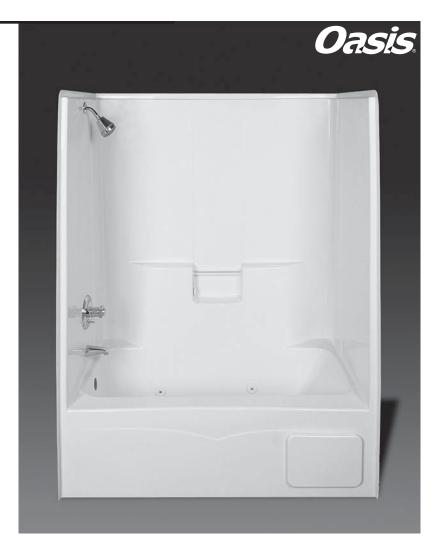

#### **Tub/Shower Module**

Order No.: TS-TA-3ABF R (RH drain) TS-TA-3ABF L (LH drain)

60" x 36", one-piece gelcoated fiberglass tub/shower with 19-1/4" apron, wall surround, acrylic towel rod, end drain as indicated, and additional drain clearance for above floor plumbing.