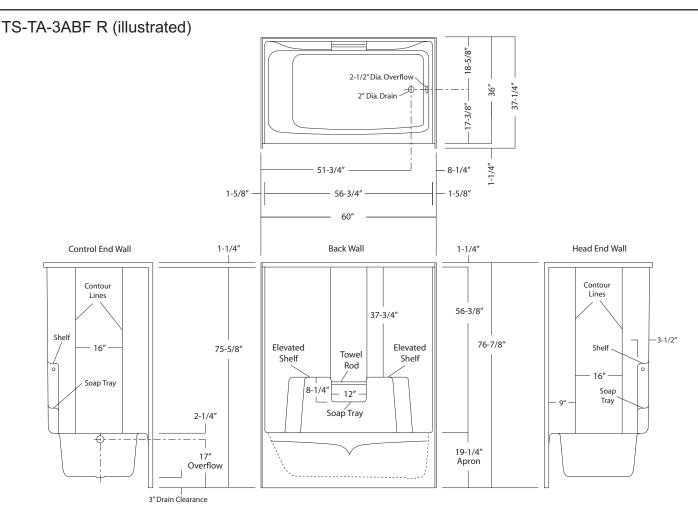

# TS-TA-3ABF (Above Floor Rough)

| Rough-In Dimensions | 60" wide x 37-1/4" deep x 76-7/8" high                                                                                                                                                                                                                                                                                                                                                                         |
|---------------------|----------------------------------------------------------------------------------------------------------------------------------------------------------------------------------------------------------------------------------------------------------------------------------------------------------------------------------------------------------------------------------------------------------------|
| Finished Dimensions | 60" wide x 36" deep x 75-5/8" high                                                                                                                                                                                                                                                                                                                                                                             |
| Unit Features       | <ul> <li>One - Piece Fiberglass Composite Construction</li> <li>Sanitary Grade Polyester Gelcoat Surface</li> <li>2" Dia. Drain / RH or LH (see reverse side for location)</li> <li>2-1/2" Dia. Overflow (see reverse side for location)</li> <li>Elevated Back Wall Shelf</li> <li>Lower Level Soap Tray with Acrylic Rod</li> <li>Textured Floor Pattern</li> <li>Balsa Wood Core Floor Structure</li> </ul> |
| Special Notes       | <ul> <li>Additional Drain Clearance for Piping</li> <li>UL Listed Whirlpool System Available (see reverse side for details)</li> </ul>                                                                                                                                                                                                                                                                         |

#### **Tub/Shower Module**

Order No.: TS-TA-3ABF R (RH drain) TS-TA-3ABF L (LH drain)

60" x 36", one-piece gelcoated fiberglass tub/shower with 19-1/4" apron, wall surround, acrylic towel rod, end drain as indicated, and additional drain clearance for above floor plumbing.