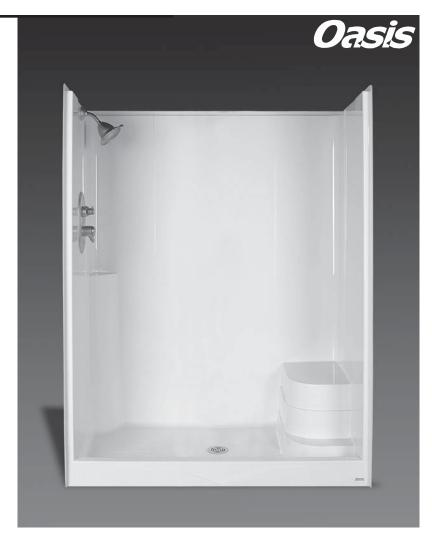

## SHOWER STALL

| 60-INCH MODEL       | SH-SS-5 R (Right Seat)                                                                                                                                                                                                                                                                                                                                     |
|---------------------|------------------------------------------------------------------------------------------------------------------------------------------------------------------------------------------------------------------------------------------------------------------------------------------------------------------------------------------------------------|
| 60-INCH MODEL       | SH-SS-5 L (Left Seat)                                                                                                                                                                                                                                                                                                                                      |
| Rough-In Dimensions | 60" wide x 35-1/8" deep x 77-1/2" high                                                                                                                                                                                                                                                                                                                     |
| Finished Dimensions | 60" wide x 33-7/8" deep x 76-1/4" high                                                                                                                                                                                                                                                                                                                     |
| Unit Features       | <ul> <li>One - Piece Fiberglass Composite Construction</li> <li>Sanitary Grade Polyester Gelcoat Surface</li> <li>3-3/8" Dia. Center Drain (see reverse side for location)</li> <li>Elevated Corner Shelf</li> <li>Single, Contoured Seat with Lower Level Front Shelf</li> <li>Textured Floor Pattern</li> <li>Balsa Wood Core Floor Structure</li> </ul> |

**Shower Module** 

Order No.: SH-SS-5 R (Right seat) SH-SS-5 L (Left seat)

> 60" x 33-7/8", one-piece gelcoated fiberglass shower stall with a single right or left hand corner seat, 6" dam, wall surround, and center drain.