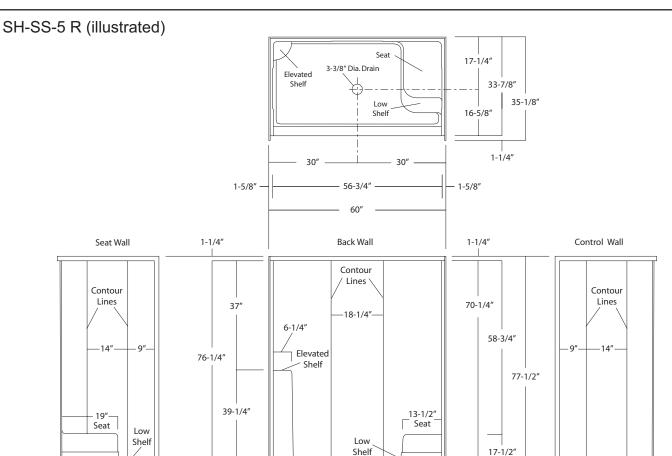

## SHOWER STALL

| 60-INCH MODEL       | SH-SS-5 R (Right Seat)                                                                                                                                                                                                                                                                                                                                     |
|---------------------|------------------------------------------------------------------------------------------------------------------------------------------------------------------------------------------------------------------------------------------------------------------------------------------------------------------------------------------------------------|
| 60-INCH MODEL       | SH-SS-5 L (Left Seat)                                                                                                                                                                                                                                                                                                                                      |
| Rough-In Dimensions | 60" wide x 35-1/8" deep x 77-1/2" high                                                                                                                                                                                                                                                                                                                     |
| Finished Dimensions | 60" wide x 33-7/8" deep x 76-1/4" high                                                                                                                                                                                                                                                                                                                     |
| Unit Features       | <ul> <li>One - Piece Fiberglass Composite Construction</li> <li>Sanitary Grade Polyester Gelcoat Surface</li> <li>3-3/8" Dia. Center Drain (see reverse side for location)</li> <li>Elevated Corner Shelf</li> <li>Single, Contoured Seat with Lower Level Front Shelf</li> <li>Textured Floor Pattern</li> <li>Balsa Wood Core Floor Structure</li> </ul> |

**Shower Module** 

Order No.: SH-SS-5 R (Right seat) SH-SS-5 L (Left seat)

> 60" x 33-7/8", one-piece gelcoated fiberglass shower stall with a single right or left hand corner seat, 6" dam, wall surround, and center drain.

1-1/2" Drain Clearance

SPSH-026.00.01 / 041508

6" Dam