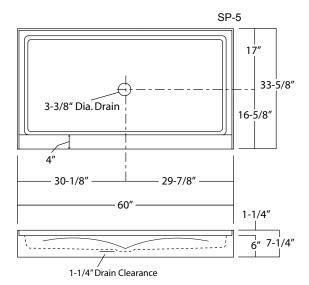

## 60-INCH TO 72-INCH SHOWER BASES

**MODELS** 

SP-5 SP-9 SP-6

| Rough-In Dimensions | SP-5<br>SP-9<br>SP-6 | 60" wide x 33-5/8" deep x 7-1/4" high<br>59-7/8" wide x 36-7/8" deep x 7-1/4" high<br>72" wide x 35-5/8" deep x 7-1/4" high |  |
|---------------------|----------------------|-----------------------------------------------------------------------------------------------------------------------------|--|
| Finished Dimensions | SP-5<br>SP-9<br>SP-6 | 60" wide x 33-5/8" deep x 6" high<br>59-7/8" wide x 35-5/8" deep x 6" high<br>72" wide x 35-5/8" deep x 6" high             |  |