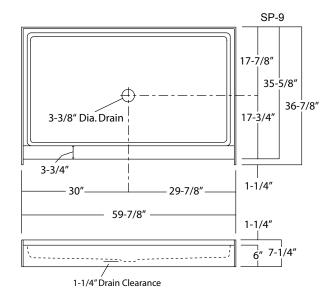

## 60-INCH TO 72-INCH SHOWER BASES

**MODELS** 

SP-5 SP-9 SP-6

| Rough-In Dimensions | SP-5<br>SP-9<br>SP-6 | 60" wide x 33-5/8" deep x 7-1/4" high<br>59-7/8" wide x 36-7/8" deep x 7-1/4" high<br>72" wide x 35-5/8" deep x 7-1/4" high |  |
|---------------------|----------------------|-----------------------------------------------------------------------------------------------------------------------------|--|
| Finished Dimensions | SP-5<br>SP-9<br>SP-6 | 60" wide x 33-5/8" deep x 6" high<br>59-7/8" wide x 35-5/8" deep x 6" high<br>72" wide x 35-5/8" deep x 6" high             |  |