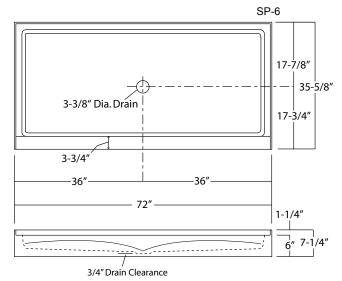

## 60-INCH TO 72-INCH SHOWER BASES

**MODELS** 

SP-5 SP-9 SP-6

| Rough-In Dimensions | SP-5<br>SP-9<br>SP-6 | 60" wide x 33-5/8" deep x 7-1/4" high<br>59-7/8" wide x 36-7/8" deep x 7-1/4" high<br>72" wide x 35-5/8" deep x 7-1/4" high |  |
|---------------------|----------------------|-----------------------------------------------------------------------------------------------------------------------------|--|
| Finished Dimensions | SP-5<br>SP-9<br>SP-6 | 60" wide x 33-5/8" deep x 6" high<br>59-7/8" wide x 35-5/8" deep x 6" high<br>72" wide x 35-5/8" deep x 6" high             |  |