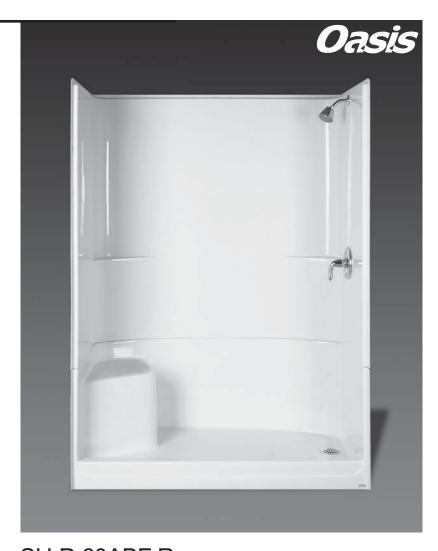

## SHOWER STALL

| MULTI-PIECE MODEL   | SH-P-60ABF R (3-pc / Above Floor Rough / Rt Seat-LH Drain)                                                                                                                                                                                                                                                                            |
|---------------------|---------------------------------------------------------------------------------------------------------------------------------------------------------------------------------------------------------------------------------------------------------------------------------------------------------------------------------------|
| MULTI-PIECE MODEL   | SH-P-60ABF L (3-pc / Above Floor Rough / Lft Seat-RH Drain)                                                                                                                                                                                                                                                                           |
| Rough-In Dimensions | 60" wide x 32-5/8" deep x 82-3/8" high                                                                                                                                                                                                                                                                                                |
| Finished Dimensions | 60" wide x 31-3/8" deep x 81-1/8" high                                                                                                                                                                                                                                                                                                |
| Unit Features       | <ul> <li>Three - Piece Fiberglass Composite Construction</li> <li>Sanitary Grade Polyester Gelcoat Surface</li> <li>3-3/8" Dia. End Drain (see reverse side for location)</li> <li>Twin / Elevated Corner Shelves</li> <li>Single, Contoured Seat</li> <li>Textured Floor Pattern</li> <li>Balsa Wood Core Floor Structure</li> </ul> |
| Special Notes       | <ul> <li>Additional Drain Clearance for Piping</li> <li>Unit Temporarily Assembled for Shipping</li> </ul>                                                                                                                                                                                                                            |

**Shower Module** 

Order No.: SH-P-60ABF R (Right Seat, Left Drain) SH-P-60ABF L (Left Seat, Right Drain)

60" x 31-3/8", three-piece gelcoated fiberglass shower stall with a single right or left hand corner seat, 7" dam, wall surround, end drain as indicated, and additional drain clearance for above floor plumbing.