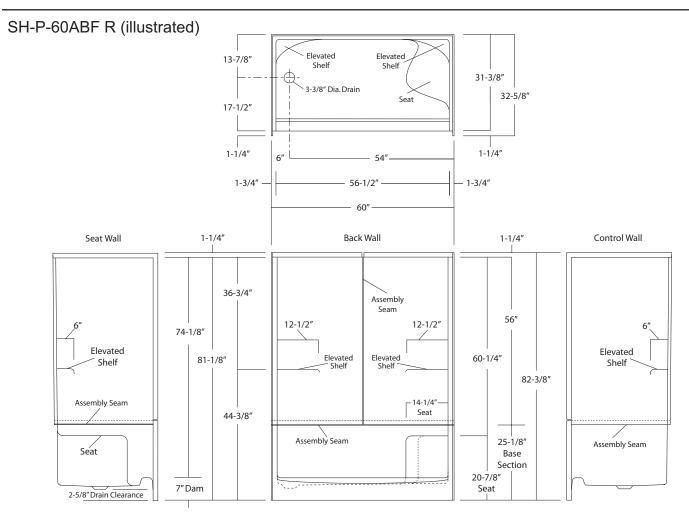

## SHOWER STALL

| MULTI-PIECE MODEL   | SH-P-60ABF R (3-pc / Above Floor Rough / Rt Seat-LH Drain)                                                                                                                                                                                                                                                                            |
|---------------------|---------------------------------------------------------------------------------------------------------------------------------------------------------------------------------------------------------------------------------------------------------------------------------------------------------------------------------------|
| MULTI-PIECE MODEL   | SH-P-60ABF L (3-pc / Above Floor Rough / Lft Seat-RH Drain)                                                                                                                                                                                                                                                                           |
| Rough-In Dimensions | 60" wide x 32-5/8" deep x 82-3/8" high                                                                                                                                                                                                                                                                                                |
| Finished Dimensions | 60" wide x 31-3/8" deep x 81-1/8" high                                                                                                                                                                                                                                                                                                |
| Unit Features       | <ul> <li>Three - Piece Fiberglass Composite Construction</li> <li>Sanitary Grade Polyester Gelcoat Surface</li> <li>3-3/8" Dia. End Drain (see reverse side for location)</li> <li>Twin / Elevated Corner Shelves</li> <li>Single, Contoured Seat</li> <li>Textured Floor Pattern</li> <li>Balsa Wood Core Floor Structure</li> </ul> |
| Special Notes       | <ul> <li>Additional Drain Clearance for Piping</li> <li>Unit Temporarily Assembled for Shipping</li> </ul>                                                                                                                                                                                                                            |

**Shower Module** 

Order No.: SH-P-60ABF R (Right Seat, Left Drain) SH-P-60ABF L (Left Seat, Right Drain)

60" x 31-3/8", three-piece gelcoated fiberglass shower stall with a single right or left hand corner seat, 7" dam, wall surround, end drain as indicated, and additional drain clearance for above floor plumbing.