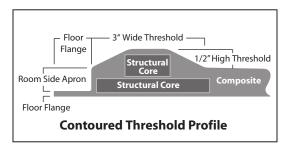

# SHFW-6235 / FH (Fair Housing)

| Rough-In Dimensions | 62" wide x 36-1/4" deep x 76-3/4" high                                                                                                                                                                                                                                                                                                                                                         |
|---------------------|------------------------------------------------------------------------------------------------------------------------------------------------------------------------------------------------------------------------------------------------------------------------------------------------------------------------------------------------------------------------------------------------|
| Finished Dimensions | 62" wide x 35" deep x 75-1/2" high                                                                                                                                                                                                                                                                                                                                                             |
| Unit Features       | <ul> <li>One - Piece Fiberglass Composite Construction</li> <li>Sanitary Grade Polyester Gelcoat Surface</li> <li>3-3/8" Dia. Center Drain (see reverse side for location)</li> <li>1/2" Threshold To Aid In Keeping Water Within Confines of Unit</li> <li>1" Floor Flange To Secure Unit Along Threshold</li> <li>Textured Floor Pattern</li> <li>Balsa Wood Core Floor Structure</li> </ul> |
| Special Notes       | <ul> <li>Factory Applied, Composite Encased, Reinforcement Package</li> <li>HUD "Fair Housing" Configuration</li> <li>FH Package Includes HUD Recommended Reinforcement for<br/>Horizontal "Roll-In" Bar Application</li> </ul>                                                                                                                                                                |