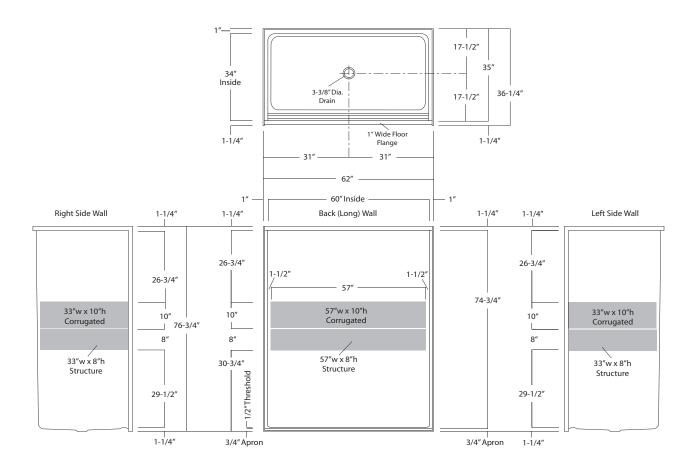

# SHFW-6235 / FH (Fair Housing)

| Rough-In Dimensions | 62" wide x 36-1/4" deep x 76-3/4" high                                                                                                                                                                                                                                                                                                                                                         |
|---------------------|------------------------------------------------------------------------------------------------------------------------------------------------------------------------------------------------------------------------------------------------------------------------------------------------------------------------------------------------------------------------------------------------|
| Finished Dimensions | 62" wide x 35" deep x 75-1/2" high                                                                                                                                                                                                                                                                                                                                                             |
| Unit Features       | <ul> <li>One - Piece Fiberglass Composite Construction</li> <li>Sanitary Grade Polyester Gelcoat Surface</li> <li>3-3/8" Dia. Center Drain (see reverse side for location)</li> <li>1/2" Threshold To Aid In Keeping Water Within Confines of Unit</li> <li>1" Floor Flange To Secure Unit Along Threshold</li> <li>Textured Floor Pattern</li> <li>Balsa Wood Core Floor Structure</li> </ul> |
| Special Notes       | <ul> <li>Factory Applied, Composite Encased, Reinforcement Package</li> <li>HUD "Fair Housing" Configuration</li> <li>FH Package Includes HUD Recommended Reinforcement for<br/>Horizontal "Roll-In" Bar Application</li> </ul>                                                                                                                                                                |