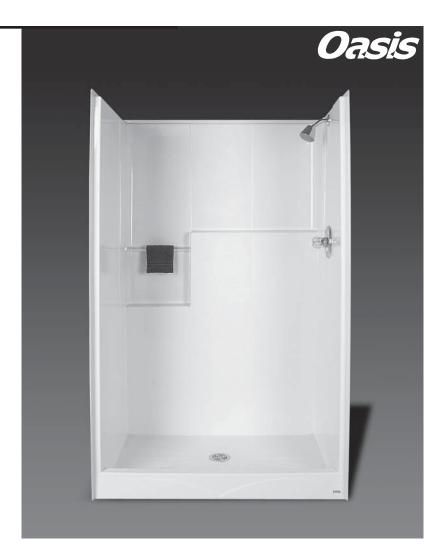

## SHOWER STALL

| 17 2/1 | INCH N |            |
|--------|--------|------------|
| 4/-3/4 | 11311  | //( // //- |

## SH-FL-4

| Rough-In Dimensions | 47-3/4" wide x 34-3/4" deep x 79-1/8" high                                                                                                                                                                                                                                                                                                               |  |
|---------------------|----------------------------------------------------------------------------------------------------------------------------------------------------------------------------------------------------------------------------------------------------------------------------------------------------------------------------------------------------------|--|
| Finished Dimensions | 47-3/4" wide x 33-1/2" deep x 77-7/8" high                                                                                                                                                                                                                                                                                                               |  |
| Unit Features       | <ul> <li>One - Piece Fiberglass Composite Construction</li> <li>Sanitary Grade Polyester Gelcoat Surface</li> <li>3-3/8" Dia. Center Drain (see reverse side for location)</li> <li>Elevated Back Wall Shelf</li> <li>Lower Level, Corner Soap Tray with Acrylic Rod</li> <li>Textured Floor Pattern</li> <li>Balsa Wood Core Floor Structure</li> </ul> |  |

SH-FL-4

**Shower Module** 

Order No.: SH-FL-4

> 47-3/4" x 33-1/2", one-piece gelcoated fiberglass shower stall with 6" dam. wall surround, acrylic towel rod, and center drain.