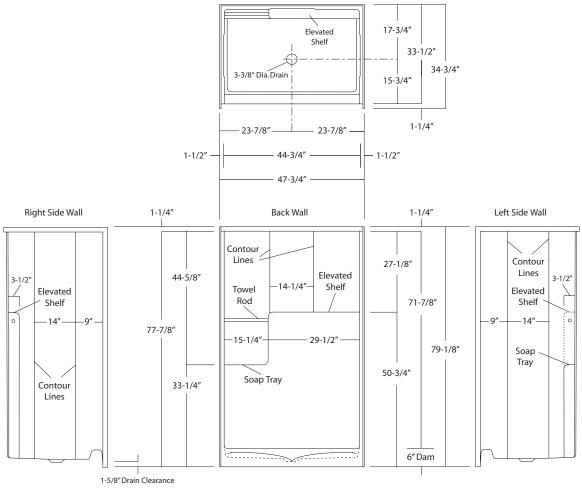

## SH-FL-4

| Rough-In Dimensions | 47-3/4" wide x 34-3/4" deep x 79-1/8" high                                                                                                                                                                                                                                                                                                               |  |
|---------------------|----------------------------------------------------------------------------------------------------------------------------------------------------------------------------------------------------------------------------------------------------------------------------------------------------------------------------------------------------------|--|
| Finished Dimensions | 47-3/4" wide x 33-1/2" deep x 77-7/8" high                                                                                                                                                                                                                                                                                                               |  |
| Unit Features       | <ul> <li>One - Piece Fiberglass Composite Construction</li> <li>Sanitary Grade Polyester Gelcoat Surface</li> <li>3-3/8" Dia. Center Drain (see reverse side for location)</li> <li>Elevated Back Wall Shelf</li> <li>Lower Level, Corner Soap Tray with Acrylic Rod</li> <li>Textured Floor Pattern</li> <li>Balsa Wood Core Floor Structure</li> </ul> |  |

SH-FL-4

**Shower Module** 

Order No.: SH-FL-4

> 47-3/4" x 33-1/2", one-piece gelcoated fiberglass shower stall with 6" dam. wall surround, acrylic towel rod, and center drain.