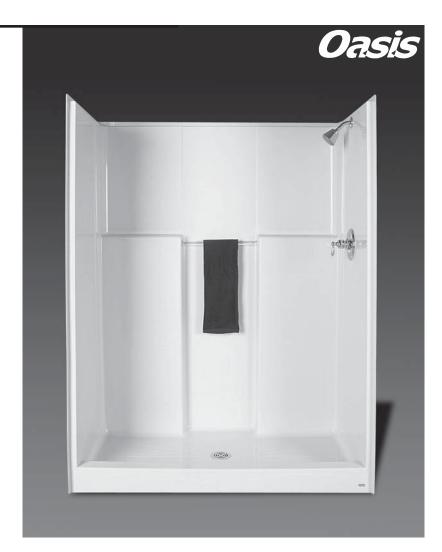

## SHOWER STALL

| 60-INCH MODEL | SH-5 |
|---------------|------|
|               |      |

| Rough-In Dimensions | 60" wide x 35-1/4" deep x 77-1/2" high                                                                                                                                                                                                                                                                                        |
|---------------------|-------------------------------------------------------------------------------------------------------------------------------------------------------------------------------------------------------------------------------------------------------------------------------------------------------------------------------|
| Finished Dimensions | 60" wide x 34" deep x 76-1/4" high                                                                                                                                                                                                                                                                                            |
| Unit Features       | <ul> <li>One - Piece Fiberglass Composite Construction</li> <li>Sanitary Grade Polyester Gelcoat Surface</li> <li>3-3/8" Dia. Center Drain (see reverse side for location)</li> <li>Elevated Back Wall Shelves</li> <li>Acrylic Towel Rod</li> <li>Textured Floor Pattern</li> <li>Balsa Wood Core Floor Structure</li> </ul> |

## **SHOWER STALL**

SH-5

**Shower Module** 

Order No.: SH-5

60" x 34", one-piece gelcoated fiberglass shower stall with 6" dam, wall surround, acrylic towel rod, and center drain.