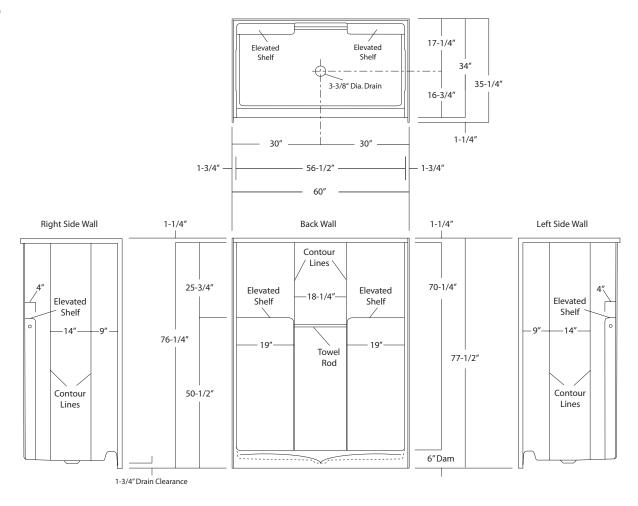

## SHOWER STALL

| 60-INCH MODEL | SH-5 |
|---------------|------|
|               |      |

| Rough-In Dimensions | 60" wide x 35-1/4" deep x 77-1/2" high                                                                                                                                                                                                                                                                                        |
|---------------------|-------------------------------------------------------------------------------------------------------------------------------------------------------------------------------------------------------------------------------------------------------------------------------------------------------------------------------|
| Finished Dimensions | 60" wide x 34" deep x 76-1/4" high                                                                                                                                                                                                                                                                                            |
| Unit Features       | <ul> <li>One - Piece Fiberglass Composite Construction</li> <li>Sanitary Grade Polyester Gelcoat Surface</li> <li>3-3/8" Dia. Center Drain (see reverse side for location)</li> <li>Elevated Back Wall Shelves</li> <li>Acrylic Towel Rod</li> <li>Textured Floor Pattern</li> <li>Balsa Wood Core Floor Structure</li> </ul> |

## **SHOWER STALL**

SH-5

**Shower Module** 

Order No.: SH-5

60" x 34", one-piece gelcoated fiberglass shower stall with 6" dam, wall surround, acrylic towel rod, and center drain.