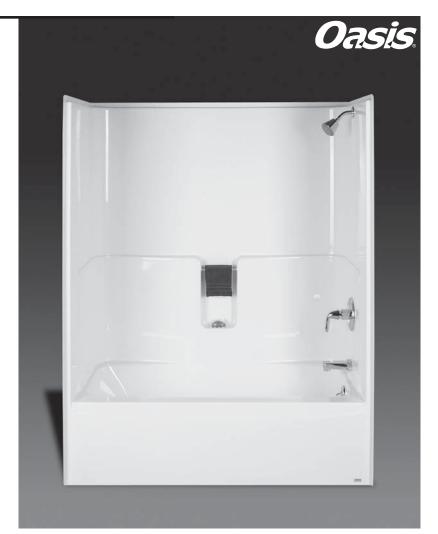

## TUB / SHOWER

60-INCH MODEL

## TS-R-65 ABF (Above Floor Rough)

| Rough-In Dimensions | 60" wide x 31" deep x 73-3/4" high                                                                                                                                                                                                                                                                                                                                                                             |
|---------------------|----------------------------------------------------------------------------------------------------------------------------------------------------------------------------------------------------------------------------------------------------------------------------------------------------------------------------------------------------------------------------------------------------------------|
| Finished Dimensions | 60" wide x 29-3/4" deep x 72-1/2" high                                                                                                                                                                                                                                                                                                                                                                         |
| Unit Features       | <ul> <li>One - Piece Fiberglass Composite Construction</li> <li>Sanitary Grade Polyester Gelcoat Surface</li> <li>2" Dia. Drain / RH or LH (see reverse side for location)</li> <li>2-1/2" Dia. Overflow (see reverse side for location)</li> <li>Elevated Back Wall Shelf</li> <li>Lower Level Soap Tray with Acrylic Rod</li> <li>Textured Floor Pattern</li> <li>Balsa Wood Core Floor Structure</li> </ul> |
| Special Notes       | Additional Drain Clearance for Piping                                                                                                                                                                                                                                                                                                                                                                          |

## Tub/Shower Module

Order No.: TS-R-65ABF R (RH drain) TS-R-65ABF L (LH drain)

> 60" x 29-3/4", one-piece gelcoated fiberglass tub/ shower with 16" apron, wall surround, acrylic towel rod, end drain as indicated, and additional drain clearance for above floor plumbing.