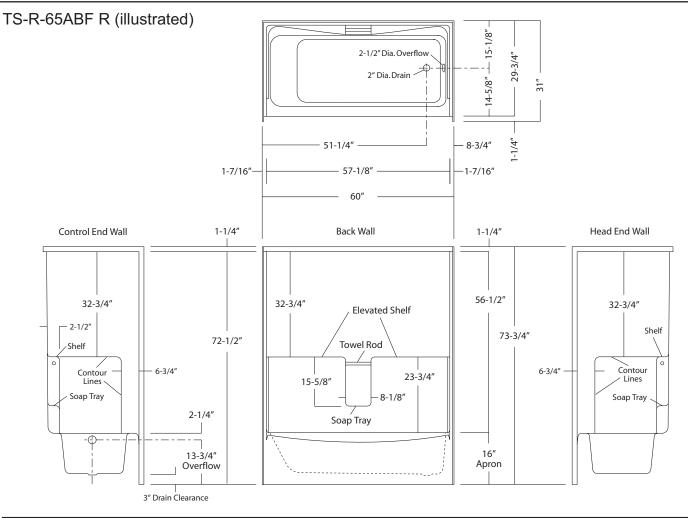

## TS-R-65 ABF (Above Floor Rough)

| Rough-In Dimensions | 60" wide x 31" deep x 73-3/4" high                                                                                                                                                                                                                                                                                                                                                                             |
|---------------------|----------------------------------------------------------------------------------------------------------------------------------------------------------------------------------------------------------------------------------------------------------------------------------------------------------------------------------------------------------------------------------------------------------------|
| Finished Dimensions | 60" wide x 29-3/4" deep x 72-1/2" high                                                                                                                                                                                                                                                                                                                                                                         |
| Unit Features       | <ul> <li>One - Piece Fiberglass Composite Construction</li> <li>Sanitary Grade Polyester Gelcoat Surface</li> <li>2" Dia. Drain / RH or LH (see reverse side for location)</li> <li>2-1/2" Dia. Overflow (see reverse side for location)</li> <li>Elevated Back Wall Shelf</li> <li>Lower Level Soap Tray with Acrylic Rod</li> <li>Textured Floor Pattern</li> <li>Balsa Wood Core Floor Structure</li> </ul> |
| Special Notes       | Additional Drain Clearance for Piping                                                                                                                                                                                                                                                                                                                                                                          |

## Tub/Shower Module

Order No.: TS-R-65ABF R (RH drain) TS-R-65ABF L (LH drain)

> 60" x 29-3/4", one-piece gelcoated fiberglass tub/ shower with 16" apron, wall surround, acrylic towel rod, end drain as indicated, and additional drain clearance for above floor plumbing.

Dimensions shown are maximum. Due to the nature of the materials involved, actual unit dimensions can vary (tolerances: +0 / -3/8 inch). Oasis reserves the right to modify or discontinue product and/or associated equipment without prior written or verbal notification or obligation.