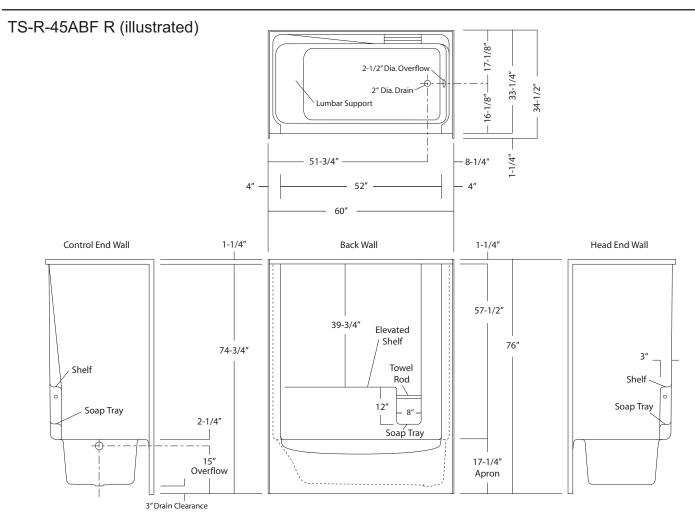

# TS-R-45 ABF (Above Floor Rough)

| Rough-In Dimensions | 60" wide x 34-1/2" deep x 76" high                                                                                                                                                                                                                                                                                                                                                                             |
|---------------------|----------------------------------------------------------------------------------------------------------------------------------------------------------------------------------------------------------------------------------------------------------------------------------------------------------------------------------------------------------------------------------------------------------------|
| Finished Dimensions | 60" wide x 33-1/4" deep x 74-3/4" high                                                                                                                                                                                                                                                                                                                                                                         |
| Unit Features       | <ul> <li>One - Piece Fiberglass Composite Construction</li> <li>Sanitary Grade Polyester Gelcoat Surface</li> <li>2" Dia. Drain / RH or LH (see reverse side for location)</li> <li>2-1/2" Dia. Overflow (see reverse side for location)</li> <li>Elevated Back Wall Shelf</li> <li>Lower Level Soap Tray with Acrylic Rod</li> <li>Textured Floor Pattern</li> <li>Balsa Wood Core Floor Structure</li> </ul> |
| Special Notes       | <ul> <li>Additional Drain Clearance for Piping</li> <li>UL Listed Whirlpool System Available (see reverse side for details)</li> </ul>                                                                                                                                                                                                                                                                         |

#### **Tub/Shower Module**

Order No.: TS-R-45ABF R (RH drain) TS-R-45ABF L (LH drain)

> 60" x 33-1/4", one-piece gelcoated fiberglass tub/ shower with 17-1/4" apron, wall surround, acrylic towel rod, end drain as indicated, and additional drain clearance for above floor plumbing.