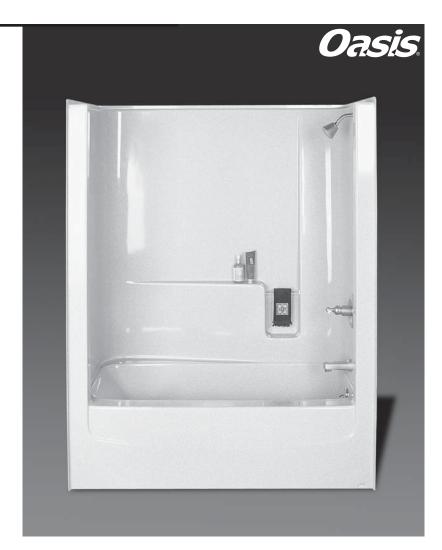

# TS-R-45 ABF (Above Floor Rough)

| Rough-In Dimensions | 60" wide x 34-1/2" deep x 76" high                                                                                                                                                                                                                                                                                                                                                                             |
|---------------------|----------------------------------------------------------------------------------------------------------------------------------------------------------------------------------------------------------------------------------------------------------------------------------------------------------------------------------------------------------------------------------------------------------------|
| Finished Dimensions | 60" wide x 33-1/4" deep x 74-3/4" high                                                                                                                                                                                                                                                                                                                                                                         |
| Unit Features       | <ul> <li>One - Piece Fiberglass Composite Construction</li> <li>Sanitary Grade Polyester Gelcoat Surface</li> <li>2" Dia. Drain / RH or LH (see reverse side for location)</li> <li>2-1/2" Dia. Overflow (see reverse side for location)</li> <li>Elevated Back Wall Shelf</li> <li>Lower Level Soap Tray with Acrylic Rod</li> <li>Textured Floor Pattern</li> <li>Balsa Wood Core Floor Structure</li> </ul> |
| Special Notes       | <ul> <li>Additional Drain Clearance for Piping</li> <li>UL Listed Whirlpool System Available (see reverse side for details)</li> </ul>                                                                                                                                                                                                                                                                         |

#### **Tub/Shower Module**

Order No.: TS-R-45ABF R (RH drain) TS-R-45ABF L (LH drain)

> 60" x 33-1/4", one-piece gelcoated fiberglass tub/ shower with 17-1/4" apron, wall surround, acrylic towel rod, end drain as indicated, and additional drain clearance for above floor plumbing.

### **Whirlpool System**

Order No.: TS-R-45ABF R / 6P (RH drain)

TS-R-45ABF L / 6P (LH drain)

Factory tested, Builder Whirlpool system includes a 5.8 amp pump/motor with pneumatic on/off control, twin-air injection controls, and 6 adjustable jets.