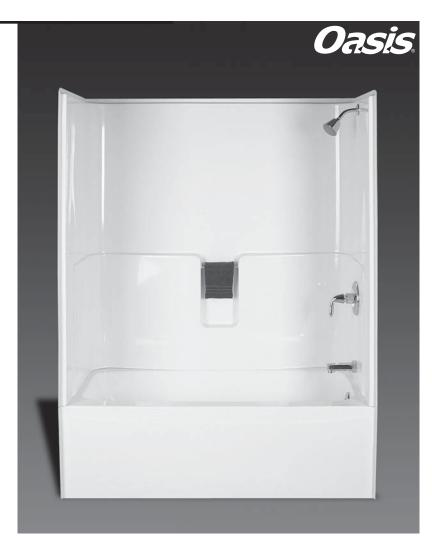

## TUB / SHOWER

## MULTI-PIECE MODEL

## **Tub/Shower Module**

Order No.: TS-P-66ABF R (RH drain) TS-P-66ABF L (LH drain)

59-7/8" x 29-1/2", two-piece gelcoated fiberglass tub/shower with 19-1/4" apron, wall surround, acrylic towel rod, drain on end indicated, and additional drain clearance for above floor plumbing.