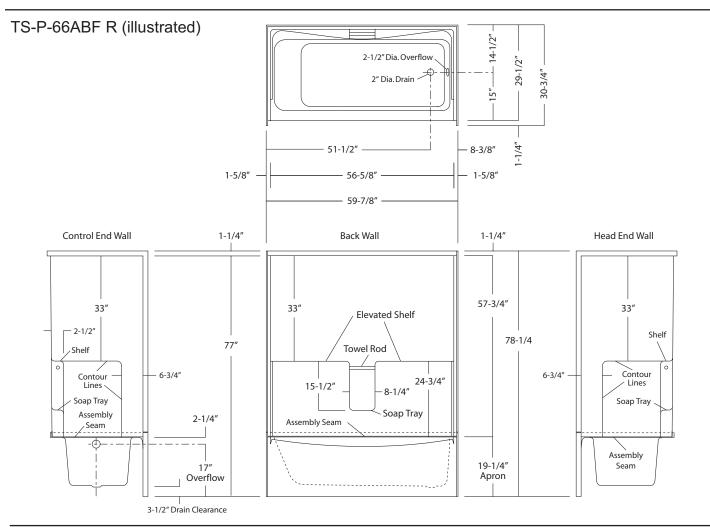

## TS-P-66ABF (2-piece / Above Floor Rough)

| Rough-In Dimensions | 59-7/8" wide x 30-3/4" deep x 78-1/4" high                                                                                                                                                                                                                                                                                                                                                                     |
|---------------------|----------------------------------------------------------------------------------------------------------------------------------------------------------------------------------------------------------------------------------------------------------------------------------------------------------------------------------------------------------------------------------------------------------------|
| Finished Dimensions | 59-7/8" wide x 29-1/2" deep x 77" high                                                                                                                                                                                                                                                                                                                                                                         |
| Unit Features       | <ul> <li>Two - Piece Fiberglass Composite Construction</li> <li>Sanitary Grade Polyester Gelcoat Surface</li> <li>2" Dia. Drain / RH or LH (see reverse side for location)</li> <li>2-1/2" Dia. Overflow (see reverse side for location)</li> <li>Elevated Back Wall Shelf</li> <li>Lower Level Soap Tray with Acrylic Rod</li> <li>Textured Floor Pattern</li> <li>Balsa Wood Core Floor Structure</li> </ul> |
| Special Notes       | <ul> <li>Additional Drain Clearance for Piping</li> <li>Unit Temporarily Assembled for Shipping</li> </ul>                                                                                                                                                                                                                                                                                                     |

## **Tub/Shower Module**

Order No.: TS-P-66ABF R (RH drain) TS-P-66ABF L (LH drain)

59-7/8" x 29-1/2", two-piece gelcoated fiberglass tub/shower with 19-1/4" apron, wall surround, acrylic towel rod, drain on end indicated, and additional drain clearance for above floor plumbing.